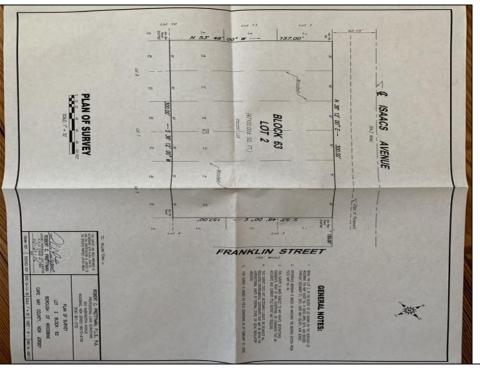

## COMMENTS

One of the only Buildable Lots left in Woodbine, Put the Home of Your Dreams on This Large Lot that is waiting for You! Great Location. Pinelands approved lot. Did you know that the Taxes in this town are the lowest in New Jersey. This needs a special alternative septic system approved by the Pinelands. You also need to use their vendors. We are looking into amount of Systems. **PROPERTY DETAILS** 