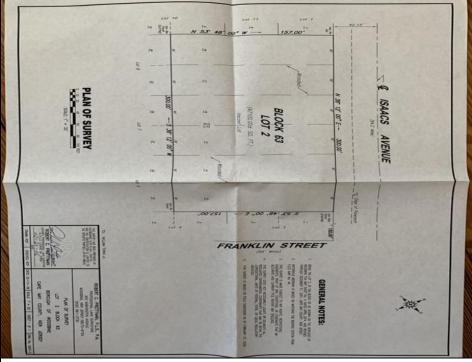

## **COMMENTS**

One of the only Buildable Lots left in Woodbine, Put the Home of Your Dreams on This Large Lot that is waiting for You! Great Location. Pinelands approved lot. Did you know that the Taxes in this town are the lowest in New Jersey. This needs a special alternative septic system approved by the Pinelands. You also need to use their vendors. We are looking into amount of Systems.