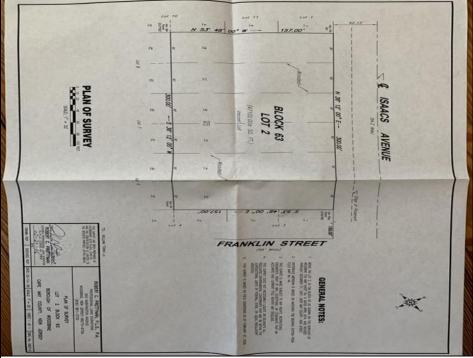

## **COMMENTS**

One of the only Buildable Lots left in Woodbine, Put the Home of Your Dreams on This Large Lot that is waiting for You! Great Location. Pinelands approved lot. Did you know that the Taxes in this town are the lowest in New Jersey. This needs a special alternative septic system approved by the Pinelands. You also need to use their vendors. We are looking into amount of Systems.