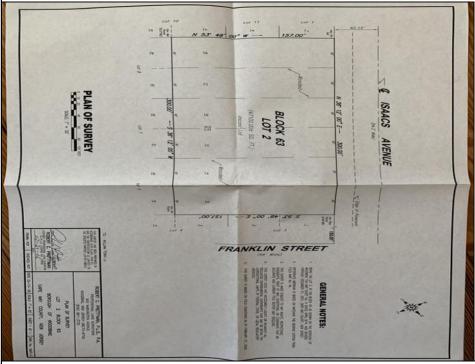

## **COMMENTS**

One of the only Buildable Lots left in Woodbine, Put the Home of Your Dreams on This Large Lot that is waiting for You! Great Location. Pinelands approved lot. Did you know that the Taxes in this town are the lowest in New Jersey. This needs a special alternative septic system approved by the Pinelands. You also need to use their vendors. We are looking into amount of Systems.