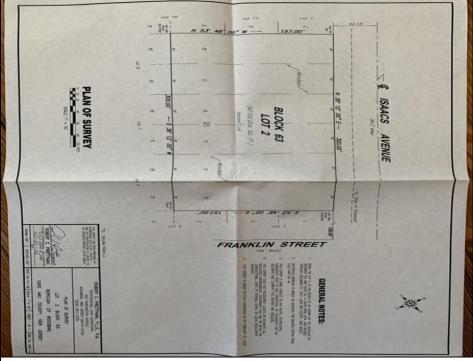

## 617 Isaacs Woodbine, NJ 08270

Asking \$94,000.00

## **COMMENTS**

One of the only Buildable Lots left in Woodbine, Put the Home of Your Dreams on This Large Lot that is waiting for You! Great Location. Pinelands approved lot. Did you know that the Taxes in this town are the lowest in New Jersey. This needs a special alternative septic system approved by the Pinelands. You also need to use their vendors. We are looking into amount of Systems.