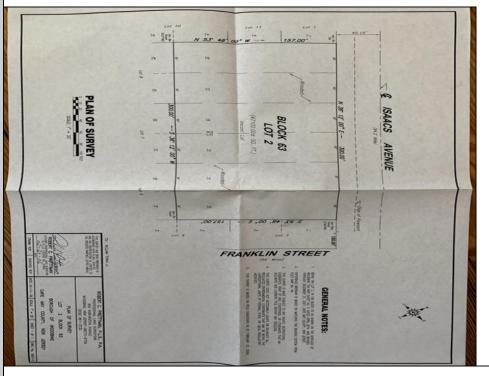

## COMMENTS

One of the only Buildable Lots left in Woodbine, Put the Home of Your Dreams on This Large Lot that is waiting for You! Great Location. Pinelands approved lot. Did you know that the Taxes in this town are the lowest in New Jersey. This needs a special alternative septic system approved by the Pinelands. You also need to use their vendors. We are looking into amount of Systems. **PROPERTY DETAILS** 