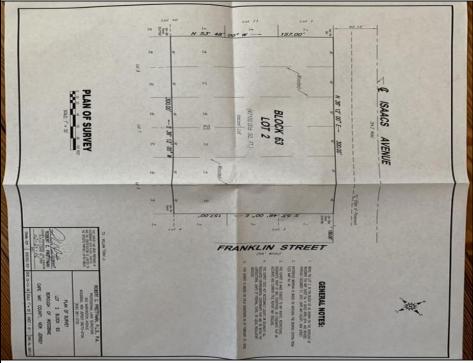

## **COMMENTS**

One of the only Buildable Lots left in Woodbine, Put the Home of Your Dreams on This Large Lot that is waiting for You! Great Location. Pinelands approved lot. Did you know that the Taxes in this town are the lowest in New Jersey. This needs a special alternative septic system approved by the Pinelands. You also need to use their vendors. We are looking into amount of Systems.