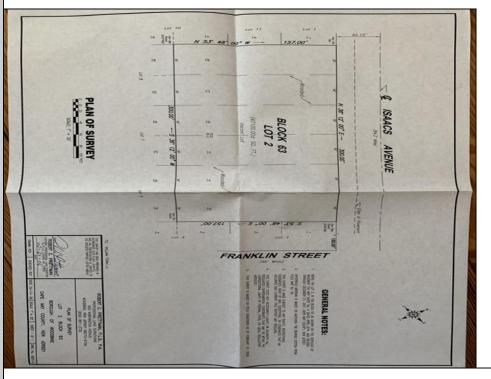

## COMMENTS

One of the only Buildable Lots left in Woodbine, Put the Home of Your Dreams on This Large Lot that is waiting for You! Great Location. Pinelands approved lot. Did you know that the Taxes in this town are the lowest in New Jersey. This needs a special alternative septic system approved by the Pinelands. You also need to use their vendors. We are looking into amount of Systems. **PROPERTY DETAILS** 