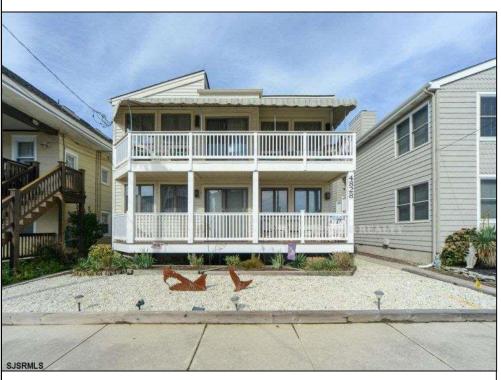

## 4828 Central Avenue 1st floor, Ocean City

|                    |         | PROPERTY DETAILS  |          |  |  |
|--------------------|---------|-------------------|----------|--|--|
| BEDROOMS           | 4       | BATHS             | 2        |  |  |
| OCCUPANCY          | 10      | VRDP \$           |          |  |  |
| PHONE DEP\$        | 0       | WEEKLY \$         | N/A      |  |  |
| CODE               | 983     | TYPE              | Condo    |  |  |
| PROPERTY AMENITIES |         |                   |          |  |  |
| TELEVISION         | 1       | FUTON [SDQ]       | No       |  |  |
| WASHER             | Yes     | BUNKS             | 0        |  |  |
| DRYER              | Yes     | PORCH/DECK FURN   | Yes      |  |  |
| DISHWASHER         | Yes     | ROOF TOP DECK     | No       |  |  |
| MICROWAVE          | Yes     | OUTSIDE SHOWER    | Enclosed |  |  |
| AIR CONDITIONER    | Central | STORAGE ROOM      | Yes      |  |  |
| PETS PERMITTED     | Yes     | GARAGE/CARPORT    | Yes      |  |  |
| ELEVATOR           | No      | GRILL             | Charcoal |  |  |
| COFFEE MKR.        | Pot     | OFFSTREET PARKING | 2        |  |  |
| EXCLUSIVE          |         | PHONE [B]         | No       |  |  |
| TWINS              | 4       | INTERNET ACCESS   | Wireless |  |  |
| DOUBLE BEDS        | 0       | DVD               |          |  |  |
| QUEEN BEDS         | 1       | POOL              | No       |  |  |
| KING BEDS          | 1       | DOCK/BOAT SLIP    | No       |  |  |
| SOFA BED (TYPE)    | Queen   | CEILING FANS      | 5        |  |  |
|                    |         |                   |          |  |  |