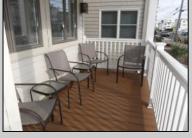

## 4828 Central Avenue 1st floor, Ocean City

|                    |         | PROPERTY DETAILS  |          |  |  |
|--------------------|---------|-------------------|----------|--|--|
| BEDROOMS           | 4       | BATHS             | 2        |  |  |
| OCCUPANCY          | 10      | VRDP \$           |          |  |  |
| PHONE DEP\$        | 0       | WEEKLY \$         | N/A      |  |  |
| CODE               | 983     | TYPE              | Condo    |  |  |
| PROPERTY AMENITIES |         |                   |          |  |  |
| TELEVISION         | 1       | FUTON [SDQ]       | No       |  |  |
| WASHER             | Yes     | BUNKS             | 0        |  |  |
| DRYER              | Yes     | PORCH/DECK FURN   | Yes      |  |  |
| DISHWASHER         | Yes     | ROOF TOP DECK     | No       |  |  |
| MICROWAVE          | Yes     | OUTSIDE SHOWER    | Enclosed |  |  |
| AIR CONDITIONER    | Central | STORAGE ROOM      | Yes      |  |  |
| PETS PERMITTED     | Yes     | GARAGE/CARPORT    | Yes      |  |  |
| ELEVATOR           | No      | GRILL             | Charcoal |  |  |
| COFFEE MKR.        | Pot     | OFFSTREET PARKING | 2        |  |  |
| EXCLUSIVE          |         | PHONE [B]         | No       |  |  |
| TWINS              | 4       | INTERNET ACCESS   | Wireless |  |  |
| DOUBLE BEDS        | 0       | DVD               |          |  |  |
| QUEEN BEDS         | 1       | POOL              | No       |  |  |
| KING BEDS          | 1       | DOCK/BOAT SLIP    | No       |  |  |
| SOFA BED (TYPE)    | Queen   | CEILING FANS      | 5        |  |  |
|                    |         |                   |          |  |  |