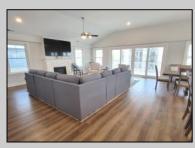

## 928 Ocean Ave Unit C/3rd, Ocean City

REALTO

| PROPERTY DETAILS   |            |                   |          |  |  |
|--------------------|------------|-------------------|----------|--|--|
| BEDROOMS           | 5          | BATHS             | 4.5      |  |  |
| OCCUPANCY          | 12         | VRDP \$           |          |  |  |
| PHONE DEP\$        | 0          | WEEKLY \$         | N/A      |  |  |
| CODE               | 946d       | TYPE              | Condo    |  |  |
| PROPERTY AMENITIES |            |                   |          |  |  |
| TELEVISION         | 6          | FUTON [ S D Q ]   | No       |  |  |
| WASHER             | Yes        | BUNKS             | 1        |  |  |
| DRYER              | Yes        | PORCH/DECK FURN   | Yes      |  |  |
| DISHWASHER         | Yes        | ROOF TOP DECK     | No       |  |  |
| MICROWAVE          | Yes        | OUTSIDE SHOWER    | Enclosed |  |  |
| AIR CONDITIONER    | Central    | STORAGE ROOM      | No       |  |  |
| PETS PERMITTED     | No         | GARAGE/CARPORT    | Garage   |  |  |
| ELEVATOR           | Yes        | GRILL             | No       |  |  |
| COFFEE MKR.        | Keurig+Pot | OFFSTREET PARKING | 3        |  |  |
| EXCLUSIVE          |            | PHONE [B]         | No       |  |  |
| TWINS              | 4          | INTERNET ACCESS   | Wireless |  |  |
| DOUBLE BEDS        | 1          | DVD               |          |  |  |
| QUEEN BEDS         | 1          | POOL              | No       |  |  |
| KING BEDS          | 2          | DOCK/BOAT SLIP    | No       |  |  |
| SOFA BED (TYPE)    | No         | CEILING FANS      | 5        |  |  |