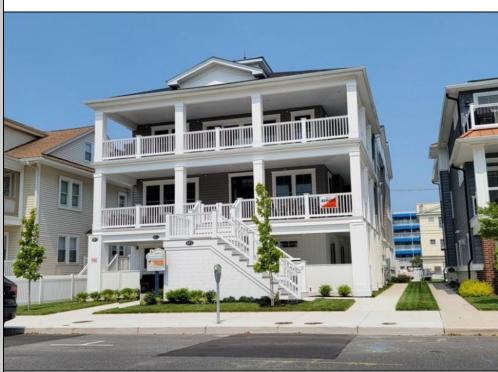

## 928 Ocean Ave Unit C/3rd, Ocean City

REALTO

| PROPERTY DETAILS   |            |                   |          |  |  |
|--------------------|------------|-------------------|----------|--|--|
| BEDROOMS           | 5          | BATHS             | 4.5      |  |  |
| OCCUPANCY          | 12         | VRDP \$           |          |  |  |
| PHONE DEP\$        | 0          | WEEKLY \$         | N/A      |  |  |
| CODE               | 946d       | TYPE              | Condo    |  |  |
| PROPERTY AMENITIES |            |                   |          |  |  |
| TELEVISION         | 6          | FUTON [ S D Q ]   | No       |  |  |
| WASHER             | Yes        | BUNKS             | 1        |  |  |
| DRYER              | Yes        | PORCH/DECK FURN   | Yes      |  |  |
| DISHWASHER         | Yes        | ROOF TOP DECK     | No       |  |  |
| MICROWAVE          | Yes        | OUTSIDE SHOWER    | Enclosed |  |  |
| AIR CONDITIONER    | Central    | STORAGE ROOM      | No       |  |  |
| PETS PERMITTED     | No         | GARAGE/CARPORT    | Garage   |  |  |
| ELEVATOR           | Yes        | GRILL             | No       |  |  |
| COFFEE MKR.        | Keurig+Pot | OFFSTREET PARKING | 3        |  |  |
| EXCLUSIVE          |            | PHONE [B]         | No       |  |  |
| TWINS              | 4          | INTERNET ACCESS   | Wireless |  |  |
| DOUBLE BEDS        | 1          | DVD               |          |  |  |
| QUEEN BEDS         | 1          | POOL              | No       |  |  |
| KING BEDS          | 2          | DOCK/BOAT SLIP    | No       |  |  |
| SOFA BED (TYPE)    | No         | CEILING FANS      | 5        |  |  |