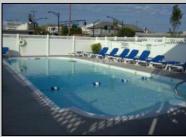

## 900 Wesley Avneue Unit #111-ground fl., Ocean City

|                    | PF         | ROPERTY DETAILS   |          |  |  |
|--------------------|------------|-------------------|----------|--|--|
| BEDROOMS           | 0          | BATHS             | 1        |  |  |
| OCCUPANCY          | 2          | VRDP \$           |          |  |  |
| PHONE DEP\$        | 0          | WEEKLY \$         | N/A      |  |  |
| CODE               | 90         | TYPE              |          |  |  |
| PROPERTY AMENITIES |            |                   |          |  |  |
| TELEVISION         | 1          | FUTON [ S D Q ]   | No       |  |  |
| WASHER             | Coin       | BUNKS             | No       |  |  |
| DRYER              | Coin       | PORCH/DECK FURN   | Yes      |  |  |
| DISHWASHER         | No         | ROOF TOP DECK     | Yes      |  |  |
| MICROWAVE          | Yes        | OUTSIDE SHOWER    | Enclosed |  |  |
| AIR CONDITIONER    | 1          | STORAGE ROOM      | No       |  |  |
| PETS PERMITTED     | No         | GARAGE/CARPORT    | No       |  |  |
| ELEVATOR           | No         | GRILL             | No       |  |  |
| COFFEE MKR.        | Keurig+Pot | OFFSTREET PARKING | 1        |  |  |
| EXCLUSIVE          |            | PHONE [B]         | No       |  |  |
| TWINS              | 0          | INTERNET ACCESS   | Wireless |  |  |
| DOUBLE BEDS        | 0          | DVD               |          |  |  |
| QUEEN BEDS         | 1          | POOL              | Yes      |  |  |
| KING BEDS          | 0          | DOCK/BOAT SLIP    | No       |  |  |
| SOFA BED (TYPE)    | No         | CEILING FANS      | No       |  |  |
|                    |            |                   |          |  |  |