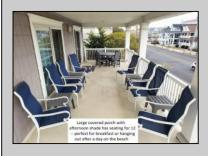

## 1222 Wesley Avenue 2nd Floor, Ocean City

| PROPERTY DETAILS   |         |                   |          |  |  |
|--------------------|---------|-------------------|----------|--|--|
| BEDROOMS           | 5       | BATHS             | 3        |  |  |
| OCCUPANCY          | 14      | VRDP \$           |          |  |  |
| PHONE DEP\$        | 0       | WEEKLY \$         | N/A      |  |  |
| CODE               | 890c    | TYPE              | Condo    |  |  |
| PROPERTY AMENITIES |         |                   |          |  |  |
| TELEVISION         | 6       | FUTON[SDQ]        | No       |  |  |
| WASHER             | Yes     | BUNKS             | 2        |  |  |
| DRYER              | Yes     | PORCH/DECK FURN   | Yes      |  |  |
| DISHWASHER         | Yes     | ROOF TOP DECK     | No       |  |  |
| MICROWAVE          | Yes     | OUTSIDE SHOWER    | Enclosed |  |  |
| AIR CONDITIONER    | Central | STORAGE ROOM      | No       |  |  |
| PETS PERMITTED     | No      | GARAGE/CARPORT    | Garage   |  |  |
| ELEVATOR           | No      | GRILL             | Gas      |  |  |
| COFFEE MKR.        | Pot     | OFFSTREET PARKING | 3        |  |  |
| EXCLUSIVE          |         | PHONE [B]         | No       |  |  |
| TWINS              | 4       | INTERNET ACCESS   | Wireless |  |  |
| DOUBLE BEDS        | 2       | DVD               | Yes      |  |  |
| QUEEN BEDS         | 2       | POOL              | No       |  |  |
| KING BEDS          | 1       | DOCK/BOAT SLIP    | No       |  |  |
| SOFA BED (TYPE)    | No      | CEILING FANS      | 6        |  |  |
|                    |         |                   |          |  |  |