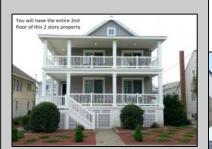

## 1222 Wesley Avenue 2nd Floor, Ocean City

| PROPERTY DETAILS   |         |                   |          |  |  |
|--------------------|---------|-------------------|----------|--|--|
| BEDROOMS           | 5       | BATHS             | 3        |  |  |
| OCCUPANCY          | 14      | VRDP \$           |          |  |  |
| PHONE DEP\$        | 0       | WEEKLY \$         | N/A      |  |  |
| CODE               | 890c    | TYPE              | Condo    |  |  |
| PROPERTY AMENITIES |         |                   |          |  |  |
| TELEVISION         | 6       | FUTON[SDQ]        | No       |  |  |
| WASHER             | Yes     | BUNKS             | 2        |  |  |
| DRYER              | Yes     | PORCH/DECK FURN   | Yes      |  |  |
| DISHWASHER         | Yes     | ROOF TOP DECK     | No       |  |  |
| MICROWAVE          | Yes     | OUTSIDE SHOWER    | Enclosed |  |  |
| AIR CONDITIONER    | Central | STORAGE ROOM      | No       |  |  |
| PETS PERMITTED     | No      | GARAGE/CARPORT    | Garage   |  |  |
| ELEVATOR           | No      | GRILL             | Gas      |  |  |
| COFFEE MKR.        | Pot     | OFFSTREET PARKING | 3        |  |  |
| EXCLUSIVE          |         | PHONE [B]         | No       |  |  |
| TWINS              | 4       | INTERNET ACCESS   | Wireless |  |  |
| DOUBLE BEDS        | 2       | DVD               | Yes      |  |  |
| QUEEN BEDS         | 2       | POOL              | No       |  |  |
| KING BEDS          | 1       | DOCK/BOAT SLIP    | No       |  |  |
| SOFA BED (TYPE)    | No      | CEILING FANS      | 6        |  |  |
|                    |         |                   |          |  |  |