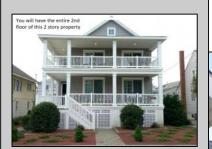

## WEEKLY RENTALS for 1222 Wesley Avenue (890c), 2nd Floor, Ocean City

| <b>\</b> \ / \ \ \   \   \   \   \   \   \   \ | DATE DECIN                           | ANACHINIT                |
|------------------------------------------------|--------------------------------------|--------------------------|
| WEEK                                           | DATE BEGIN                           | AMOUNT                   |
| 1                                              | January 01, 2022                     | \$1,000.00<br>\$1,000.00 |
| 2<br>3                                         | January 08, 2022                     |                          |
| 3<br>4                                         | January 15, 2022<br>January 22, 2022 | \$1,200.00<br>\$1,000.00 |
| 5                                              | January 29, 2022                     | \$1,000.00               |
| 6                                              | February 05, 2022                    | \$1,000.00               |
| 7                                              | February 12, 2022                    | \$1,000.00               |
| 8                                              | February 19, 2022                    | \$1,200.00               |
| 9                                              | February 26, 2022                    | \$1,000.00               |
| 10                                             | March 05, 2022                       | \$1,000.00               |
| 11                                             | March 12, 2022                       | \$1,000.00               |
| 12                                             | March 19, 2022                       | <del>1,000.00</del>      |
| 13                                             | March 26, 2022                       | \$1,000.00               |
| 14                                             | April 02, 2022                       | \$1,000.00               |
| 15                                             | April 09, 2022                       | <del>1,200.00</del>      |
| 16                                             | April 16, 2022                       | <del>1,300.00</del>      |
| 17                                             | April 23, 2022                       | \$1,000.00               |
| 18                                             | April 30, 2022                       | \$1,000.00               |
| 19                                             | May 07, 2022                         | <del>1,250.00</del>      |
| 20                                             | May 14, 2022                         | <del>1,500.00</del>      |
| 21                                             | May 21, 2022                         | <del>1,700.00</del>      |
| 22                                             | May 28, 2022                         | <del>2,100.00</del>      |
| 23                                             | June 04, 2022                        | <del>3,400.00</del>      |
| 24                                             | June 11, 2022                        | <del>4,700.00</del>      |
| 25                                             | June 18, 2022                        | <del>5,700.00</del>      |
| 26                                             | June 25, 2022                        | <del>6,500.00</del>      |
| 27                                             | July 02, 2022                        | <del>7,100.00</del>      |
| 28                                             | July 09, 2022                        | <del>7,500.00</del>      |
| 29                                             | July 16, 2022                        | <del>7,500.00</del>      |
| 30                                             | July 23, 2022                        | <del>7,500.00</del>      |
| 31                                             | July 30, 2022                        | <del>7,500.00</del>      |
| 32                                             | August 06, 2022                      | <del>7,500.00</del>      |
| 33                                             | August 13, 2022                      | <del>5,500.00</del>      |
| 34                                             | August 20, 2022                      | <del>3,850.00</del>      |
| 35                                             | August 27, 2022                      | <del>3,150.00</del>      |
| 36                                             | September 03, 2022                   | <del>2,400.00</del>      |
| 37                                             | September 10, 2022                   | <del>1,950.00</del>      |
| 38                                             | September 17, 2022                   | <del>1,800.00</del>      |
| 39                                             | September 24, 2022                   | <del>1,600.00</del>      |
| 40                                             | October 01, 2022                     | <del>1,450.00</del>      |
| 41                                             | October 08, 2022                     | <del>1,400.00</del>      |
| 42                                             | October 15, 2022                     | <del>1,000.00</del>      |
| 43                                             | October 22, 2022                     | \$1,000.00               |
| 44                                             | October 29, 2022                     | \$1,000.00               |
| 45                                             | November 05, 2022                    | <del>1,100.00</del>      |
| 46<br>47                                       | November 12, 2022                    | <del>1,000.00</del>      |
| 47<br>49                                       | November 19, 2022                    | <del>1,800.00</del>      |
| 48<br>40                                       | November 26, 2022                    | <del>1,000.00</del>      |
| 49<br>50                                       | December 10, 2022                    | \$1,000.00               |
| 50<br>51                                       | December 17, 2022                    | \$1,000.00               |
| 51<br>52                                       | December 17, 2022                    | \$1,000.00               |
| 52                                             | December 24, 2022                    | <del>1,700.00</del>      |