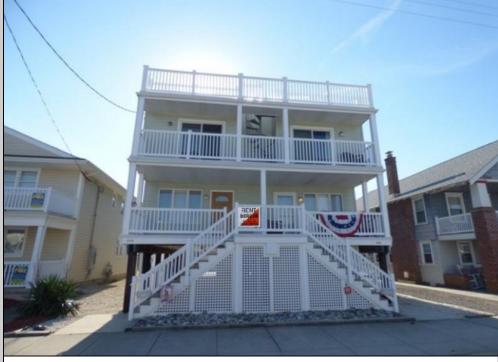

## 858 Brighton Place Townhouse, Ocean City

| PROPERTY DETAILS   |         |                   |           |  |  |
|--------------------|---------|-------------------|-----------|--|--|
| BEDROOMS           | 5       | BATHS             | 2.5       |  |  |
| OCCUPANCY          | 12      | VRDP \$           |           |  |  |
| PHONE DEP\$        | 0       | WEEKLY \$         | N/A       |  |  |
| CODE               | 858d    | TYPE              | Townhouse |  |  |
| PROPERTY AMENITIES |         |                   |           |  |  |
| TELEVISION         | 3       | FUTON [ S D Q ]   |           |  |  |
| WASHER             | Yes     | BUNKS             | 2         |  |  |
| DRYER              | Yes     | PORCH/DECK FURN   | Yes       |  |  |
| DISHWASHER         | Yes     | ROOF TOP DECK     | Yes       |  |  |
| MICROWAVE          | Yes     | OUTSIDE SHOWER    | Enclosed  |  |  |
| AIR CONDITIONER    | Central | STORAGE ROOM      | Yes       |  |  |
| PETS PERMITTED     | No      | GARAGE/CARPORT    | Carport   |  |  |
| ELEVATOR           | No      | GRILL             |           |  |  |
| COFFEE MKR.        | Keurig  | OFFSTREET PARKING | 4         |  |  |
| EXCLUSIVE          |         | PHONE [B]         |           |  |  |
| TWINS              | 2       | INTERNET ACCESS   | Wireless  |  |  |
| DOUBLE BEDS        | 2       | DVD               |           |  |  |
| QUEEN BEDS         | 1       | POOL              |           |  |  |
| KING BEDS          | 0       | DOCK/BOAT SLIP    | No        |  |  |
| SOFA BED (TYPE)    | 0       | CEILING FANS      | 2         |  |  |
|                    |         |                   |           |  |  |