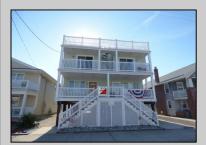

## 858 Brighton Place Townhouse, Ocean City

| PROPERTY DETAILS   |         |                   |           |  |  |
|--------------------|---------|-------------------|-----------|--|--|
| BEDROOMS           | 5       | BATHS             | 2.5       |  |  |
| OCCUPANCY          | 12      | VRDP \$           |           |  |  |
| PHONE DEP\$        | 0       | WEEKLY \$         | N/A       |  |  |
| CODE               | 858d    | TYPE              | Townhouse |  |  |
| PROPERTY AMENITIES |         |                   |           |  |  |
| TELEVISION         | 3       | FUTON [ S D Q ]   |           |  |  |
| WASHER             | Yes     | BUNKS             | 2         |  |  |
| DRYER              | Yes     | PORCH/DECK FURN   | Yes       |  |  |
| DISHWASHER         | Yes     | ROOF TOP DECK     | Yes       |  |  |
| MICROWAVE          | Yes     | OUTSIDE SHOWER    | Enclosed  |  |  |
| AIR CONDITIONER    | Central | STORAGE ROOM      | Yes       |  |  |
| PETS PERMITTED     | No      | GARAGE/CARPORT    | Carport   |  |  |
| ELEVATOR           | No      | GRILL             |           |  |  |
| COFFEE MKR.        | Keurig  | OFFSTREET PARKING | 4         |  |  |
| EXCLUSIVE          |         | PHONE [B]         |           |  |  |
| TWINS              | 2       | INTERNET ACCESS   | Wireless  |  |  |
| DOUBLE BEDS        | 2       | DVD               |           |  |  |
| QUEEN BEDS         | 1       | POOL              |           |  |  |
| KING BEDS          | 0       | DOCK/BOAT SLIP    | No        |  |  |
| SOFA BED (TYPE)    | 0       | CEILING FANS      | 2         |  |  |
|                    |         |                   |           |  |  |