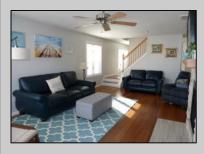

## 858 Brighton Place Townhouse, Ocean City

| PROPERTY DETAILS   |         |                   |           |  |  |
|--------------------|---------|-------------------|-----------|--|--|
| BEDROOMS           | 5       | BATHS             | 2.5       |  |  |
| OCCUPANCY          | 12      | VRDP \$           |           |  |  |
| PHONE DEP\$        | 0       | WEEKLY \$         | N/A       |  |  |
| CODE               | 858d    | TYPE              | Townhouse |  |  |
| PROPERTY AMENITIES |         |                   |           |  |  |
| TELEVISION         | 3       | FUTON [ S D Q ]   |           |  |  |
| WASHER             | Yes     | BUNKS             | 2         |  |  |
| DRYER              | Yes     | PORCH/DECK FURN   | Yes       |  |  |
| DISHWASHER         | Yes     | ROOF TOP DECK     | Yes       |  |  |
| MICROWAVE          | Yes     | OUTSIDE SHOWER    | Enclosed  |  |  |
| AIR CONDITIONER    | Central | STORAGE ROOM      | Yes       |  |  |
| PETS PERMITTED     | No      | GARAGE/CARPORT    | Carport   |  |  |
| ELEVATOR           | No      | GRILL             |           |  |  |
| COFFEE MKR.        | Keurig  | OFFSTREET PARKING | 4         |  |  |
| EXCLUSIVE          |         | PHONE [B]         |           |  |  |
| TWINS              | 2       | INTERNET ACCESS   | Wireless  |  |  |
| DOUBLE BEDS        | 2       | DVD               |           |  |  |
| QUEEN BEDS         | 1       | POOL              |           |  |  |
| KING BEDS          | 0       | DOCK/BOAT SLIP    | No        |  |  |
| SOFA BED (TYPE)    | 0       | CEILING FANS      | 2         |  |  |
|                    |         |                   |           |  |  |