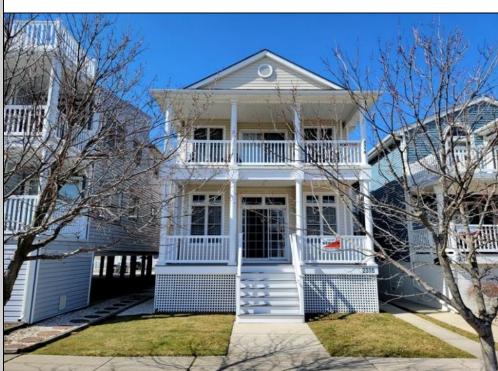

## 2316 Asbury Avenue 1st Floor, Ocean City

|                    |         | PROPERTY DETAILS  |          |  |  |
|--------------------|---------|-------------------|----------|--|--|
| BEDROOMS           | 3       | BATHS             | 2        |  |  |
| OCCUPANCY          | 10      | VRDP \$           |          |  |  |
| PHONE DEP\$        | 0       | WEEKLY \$         | N/A      |  |  |
| CODE               | 774c    | TYPE              | Condo    |  |  |
| PROPERTY AMENITIES |         |                   |          |  |  |
| TELEVISION         | 3       | FUTON [ S D Q ]   | No       |  |  |
| WASHER             | Yes     | BUNKS             | 3        |  |  |
| DRYER              | Yes     | PORCH/DECK FURN   | Yes      |  |  |
| DISHWASHER         | Yes     | ROOF TOP DECK     | No       |  |  |
| MICROWAVE          | Yes     | OUTSIDE SHOWER    | Enclosed |  |  |
| AIR CONDITIONER    | Central | STORAGE ROOM      | Yes      |  |  |
| PETS PERMITTED     | No      | GARAGE/CARPORT    | Garage   |  |  |
| ELEVATOR           | No      | GRILL             | No       |  |  |
| COFFEE MKR.        | Pot     | OFFSTREET PARKING | Yes      |  |  |
| EXCLUSIVE          |         | PHONE [B]         | No       |  |  |
| TWINS              | 5       | INTERNET ACCESS   | Wireless |  |  |
| DOUBLE BEDS        | 1       | DVD               | Yes      |  |  |
| QUEEN BEDS         | 1       | POOL              | No       |  |  |
| KING BEDS          | 0       | DOCK/BOAT SLIP    | No       |  |  |
| SOFA BED (TYPE)    | Queen   | CEILING FANS      | 4        |  |  |
|                    |         |                   |          |  |  |