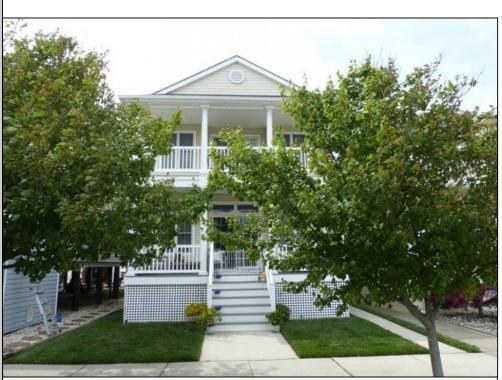

## 2318 Asbury Avenue 2nd Floor, Ocean City

| PROPERTY DETAILS   |         |                   |          |  |  |
|--------------------|---------|-------------------|----------|--|--|
| BEDROOMS           | 3       | BATHS             | 2        |  |  |
| OCCUPANCY          | 8       | VRDP \$           |          |  |  |
| PHONE DEP\$        | 0       | WEEKLY \$         | N/A      |  |  |
| CODE               | 774b    | TYPE              | Condo    |  |  |
| PROPERTY AMENITIES |         |                   |          |  |  |
| TELEVISION         | 4       | FUTON [ S D Q ]   | No       |  |  |
| WASHER             | Yes     | BUNKS             | No       |  |  |
| DRYER              | Yes     | PORCH/DECK FURN   | Yes      |  |  |
| DISHWASHER         | Yes     | ROOF TOP DECK     | Yes      |  |  |
| MICROWAVE          | Yes     | OUTSIDE SHOWER    | Enclosed |  |  |
| AIR CONDITIONER    | Central | STORAGE ROOM      | No       |  |  |
| PETS PERMITTED     | No      | GARAGE/CARPORT    | Garage   |  |  |
| ELEVATOR           | No      | GRILL             | No       |  |  |
| COFFEE MKR.        | Keurig  | OFFSTREET PARKING | 2        |  |  |
| EXCLUSIVE          | -       | PHONE [B]         | No       |  |  |
| TWINS              | 2       | INTERNET ACCESS   | Wireless |  |  |
| DOUBLE BEDS        | 0       | DVD               | Yes      |  |  |
| QUEEN BEDS         | 1       | POOL              | No       |  |  |
| KING BEDS          | 1       | DOCK/BOAT SLIP    | No       |  |  |
| SOFA BED (TYPE)    | f       | CEILING FANS      | 4        |  |  |
| · · · ·            |         |                   |          |  |  |