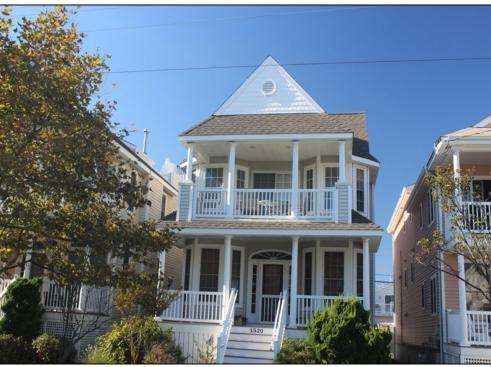

## 1522 Asbury Avenue 2nd Floor, Ocean City

|                    | Pi         | ROPERTY DETAILS   |          |  |  |
|--------------------|------------|-------------------|----------|--|--|
| BEDROOMS           | 3          | BATHS             | 2        |  |  |
| OCCUPANCY          | 8          | VRDP \$           |          |  |  |
| PHONE DEP\$        | 0          | WEEKLY \$         | N/A      |  |  |
| CODE               | 741        | TYPE              | Condo    |  |  |
| PROPERTY AMENITIES |            |                   |          |  |  |
| TELEVISION         | 3          | FUTON [SDQ]       | No       |  |  |
| WASHER             | Yes        | BUNKS             | No       |  |  |
| DRYER              | Yes        | PORCH/DECK FURN   | Yes      |  |  |
| DISHWASHER         | Yes        | ROOF TOP DECK     | No       |  |  |
| MICROWAVE          | Yes        | OUTSIDE SHOWER    | Open     |  |  |
| AIR CONDITIONER    | Central    | STORAGE ROOM      | p        |  |  |
| PETS PERMITTED     | No         | GARAGE/CARPORT    | Garage   |  |  |
| ELEVATOR           | No         | GRILL             | Gas      |  |  |
| COFFEE MKR.        | Keurig+Pot | OFFSTREET PARKING | 2        |  |  |
| EXCLUSIVE          |            | PHONE [B]         | No       |  |  |
| TWINS              | 2          | INTERNET ACCESS   | Wireless |  |  |
| DOUBLE BEDS        | 0          | DVD               |          |  |  |
| QUEEN BEDS         | 1          | POOL              | No       |  |  |
| KING BEDS          | 1          | DOCK/BOAT SLIP    | No       |  |  |
| SOFA BED (TYPE)    | Queen      | CEILING FANS      | 4        |  |  |
|                    |            |                   |          |  |  |