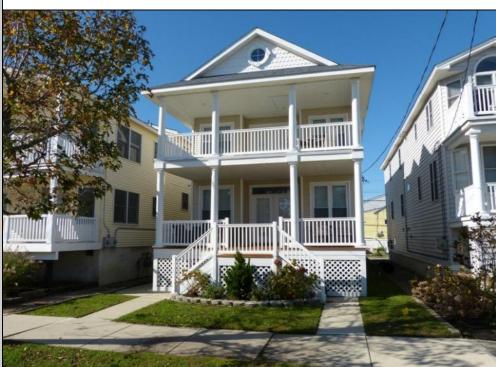

## 1804 Asbury Avenue 1st Floor, Ocean City

REALTO

| PROPERTY DETAILS   |            |                   |          |  |  |
|--------------------|------------|-------------------|----------|--|--|
| BEDROOMS           | 3          | BATHS             | 2        |  |  |
| OCCUPANCY          | 8          | VRDP \$           |          |  |  |
| PHONE DEP\$        | 0          | WEEKLY \$         | N/A      |  |  |
| CODE               | 695b       | TYPE              | Condo    |  |  |
| PROPERTY AMENITIES |            |                   |          |  |  |
| TELEVISION         | 4          | FUTON [ S D Q ]   | No       |  |  |
| WASHER             | Yes        | BUNKS             | 1        |  |  |
| DRYER              | Yes        | PORCH/DECK FURN   | Yes      |  |  |
| DISHWASHER         | Yes        | ROOF TOP DECK     | No       |  |  |
| MICROWAVE          | Yes        | OUTSIDE SHOWER    | Enclosed |  |  |
| AIR CONDITIONER    | Central    | STORAGE ROOM      | No       |  |  |
| PETS PERMITTED     | No         | GARAGE/CARPORT    | Garage   |  |  |
| ELEVATOR           | No         | GRILL             | No       |  |  |
| COFFEE MKR.        | Keurig+Pot | OFFSTREET PARKING | 2        |  |  |
| EXCLUSIVE          |            | PHONE [B]         | No       |  |  |
| TWINS              | 2          | INTERNET ACCESS   | Wireless |  |  |
| DOUBLE BEDS        | 1          | DVD               |          |  |  |
| QUEEN BEDS         | 1          | POOL              | No       |  |  |
| KING BEDS          | 1          | DOCK/BOAT SLIP    | No       |  |  |
| SOFA BED (TYPE)    | No         | CEILING FANS      | 4        |  |  |