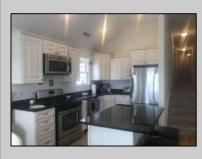

## 1128 Simpson Ave 2nd Floor, Ocean City

| SJSRMLS |  | VANA - |  |
|---------|--|--------|--|

| PROPERTY DETAILS   |         |                   |          |  |  |  |  |  |
|--------------------|---------|-------------------|----------|--|--|--|--|--|
| BEDROOMS           | 4       | BATHS             | 2.0      |  |  |  |  |  |
| OCCUPANCY          | 10      | VRDP \$           |          |  |  |  |  |  |
| PHONE DEP\$        | 0       | WEEKLY \$         | N/A      |  |  |  |  |  |
| CODE               | 667a    | TYPE              | Condo    |  |  |  |  |  |
| PROPERTY AMENITIES |         |                   |          |  |  |  |  |  |
| TELEVISION         | 4       | FUTON [ S D Q ]   | No       |  |  |  |  |  |
| WASHER             | Yes     | BUNKS             | 1        |  |  |  |  |  |
| DRYER              | Yes     | PORCH/DECK FURN   | Yes      |  |  |  |  |  |
| DISHWASHER         | Yes     | ROOF TOP DECK     | No       |  |  |  |  |  |
| MICROWAVE          | Yes     | OUTSIDE SHOWER    | Enclosed |  |  |  |  |  |
| AIR CONDITIONER    | Central | STORAGE ROOM      | No       |  |  |  |  |  |
| PETS PERMITTED     | No      | GARAGE/CARPORT    | Garage   |  |  |  |  |  |
| ELEVATOR           | No      | GRILL             | No       |  |  |  |  |  |
| COFFEE MKR.        | Pot     | OFFSTREET PARKING | 2        |  |  |  |  |  |
| EXCLUSIVE          |         | PHONE [B]         | d        |  |  |  |  |  |
| TWINS              | 3       | INTERNET ACCESS   | Wireless |  |  |  |  |  |
| DOUBLE BEDS        | 1       | DVD               | Yes      |  |  |  |  |  |
| QUEEN BEDS         | 2       | POOL              | No       |  |  |  |  |  |
| KING BEDS          | 0       | DOCK/BOAT SLIP    | No       |  |  |  |  |  |
| SOFA BED (TYPE)    | Queen   | CEILING FANS      | 5        |  |  |  |  |  |
|                    |         |                   |          |  |  |  |  |  |