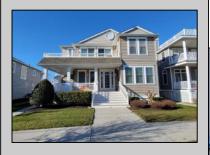

## 2524 Central Avenue 1st, Ocean City

| PROPERTY DETAILS   |         |                   |          |  |  |
|--------------------|---------|-------------------|----------|--|--|
| BEDROOMS           | 5       | BATHS             | 3.5      |  |  |
| OCCUPANCY          | 10      | VRDP \$           |          |  |  |
| PHONE DEP\$        | 0       | WEEKLY \$         | N/A      |  |  |
| CODE               | 659b    | TYPE              | Condo    |  |  |
| PROPERTY AMENITIES |         |                   |          |  |  |
| TELEVISION         | 6       | FUTON [SDQ]       | No       |  |  |
| WASHER             | Yes     | BUNKS             | No       |  |  |
| DRYER              | Yes     | PORCH/DECK FURN   | Yes      |  |  |
| DISHWASHER         | Yes     | ROOF TOP DECK     | No       |  |  |
| MICROWAVE          | Yes     | OUTSIDE SHOWER    | Enclosed |  |  |
| AIR CONDITIONER    | Central | STORAGE ROOM      | No       |  |  |
| PETS PERMITTED     | No      | GARAGE/CARPORT    | Garage   |  |  |
| ELEVATOR           | No      | GRILL             | No       |  |  |
| COFFEE MKR.        | Pot     | OFFSTREET PARKING | 4        |  |  |
| EXCLUSIVE          |         | PHONE [B]         | 0        |  |  |
| TWINS              | 4       | INTERNET ACCESS   | Wireless |  |  |
| DOUBLE BEDS        | 0       | DVD               | Yes      |  |  |
| QUEEN BEDS         | 2       | POOL              | No       |  |  |
| KING BEDS          | 1       | DOCK/BOAT SLIP    | No       |  |  |
| SOFA BED (TYPE)    | No      | CEILING FANS      | 6        |  |  |