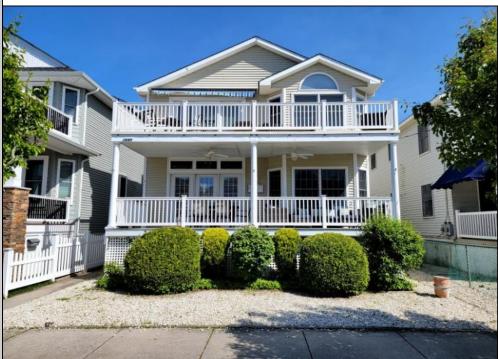

## 1647 Asbury Avenue 1st Floor, Ocean City

| PROPERTY DETAILS   |         |                   |          |  |  |
|--------------------|---------|-------------------|----------|--|--|
| BEDROOMS           | 4       | BATHS             | 2.0      |  |  |
| OCCUPANCY          | 8       | VRDP \$           |          |  |  |
| PHONE DEP\$        | 0       | WEEKLY \$         | N/A      |  |  |
| CODE               | 647b    | TYPE              | Condo    |  |  |
| PROPERTY AMENITIES |         |                   |          |  |  |
| TELEVISION         | 5       | FUTON [ S D Q ]   | No       |  |  |
| WASHER             | Yes     | BUNKS             | 2        |  |  |
| DRYER              | Yes     | PORCH/DECK FURN   | Yes      |  |  |
| DISHWASHER         | Yes     | ROOF TOP DECK     | No       |  |  |
| MICROWAVE          | Yes     | OUTSIDE SHOWER    | Enclosed |  |  |
| AIR CONDITIONER    | Central | STORAGE ROOM      | No       |  |  |
| PETS PERMITTED     | No      | GARAGE/CARPORT    | Garage   |  |  |
| ELEVATOR           | No      | GRILL             | No       |  |  |
| COFFEE MKR.        | Pot     | OFFSTREET PARKING | 2        |  |  |
| EXCLUSIVE          |         | PHONE [B]         | No       |  |  |
| TWINS              | 4       | INTERNET ACCESS   | Wireless |  |  |
| DOUBLE BEDS        | 0       | DVD               | Yes      |  |  |
| QUEEN BEDS         | 2       | POOL              | No       |  |  |
| KING BEDS          | 1       | DOCK/BOAT SLIP    | No       |  |  |
| SOFA BED (TYPE)    | No      | CEILING FANS      | 4        |  |  |
|                    |         |                   |          |  |  |