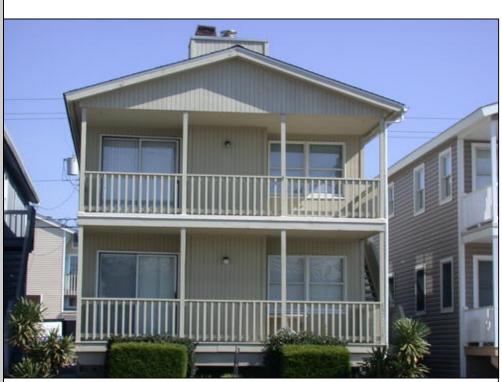

## 4521 West Avenue 1st floor, Ocean City

| PROPERTY DETAILS   |         |                   |          |  |  |  |
|--------------------|---------|-------------------|----------|--|--|--|
| BEDROOMS           | 3       | BATHS             | 2.0      |  |  |  |
| OCCUPANCY          | 8       | VRDP \$           |          |  |  |  |
| PHONE DEP\$        | 0       | WEEKLY \$         | N/A      |  |  |  |
| CODE               | 608a    | TYPE              | Condo    |  |  |  |
| PROPERTY AMENITIES |         |                   |          |  |  |  |
| TELEVISION         | 2       | FUTON [ S D Q ]   |          |  |  |  |
| WASHER             | Yes     | BUNKS             |          |  |  |  |
| DRYER              | Yes     | PORCH/DECK FURN   | Yes      |  |  |  |
| DISHWASHER         | Yes     | ROOF TOP DECK     |          |  |  |  |
| MICROWAVE          | Yes     | OUTSIDE SHOWER    | Yes      |  |  |  |
| AIR CONDITIONER    | Central | STORAGE ROOM      | Yes      |  |  |  |
| PETS PERMITTED     | No      | GARAGE/CARPORT    |          |  |  |  |
| ELEVATOR           |         | GRILL             | No       |  |  |  |
| COFFEE MKR.        |         | OFFSTREET PARKING | Yes      |  |  |  |
| EXCLUSIVE          |         | PHONE [B]         |          |  |  |  |
| TWINS              | 4       | INTERNET ACCESS   | Wireless |  |  |  |
| DOUBLE BEDS        | 1       | DVD               |          |  |  |  |
| QUEEN BEDS         | 0       | POOL              |          |  |  |  |
| KING BEDS          | 0       | DOCK/BOAT SLIP    |          |  |  |  |
| SOFA BED (TYPE)    | Queen   | CEILING FANS      | No       |  |  |  |
|                    |         |                   |          |  |  |  |