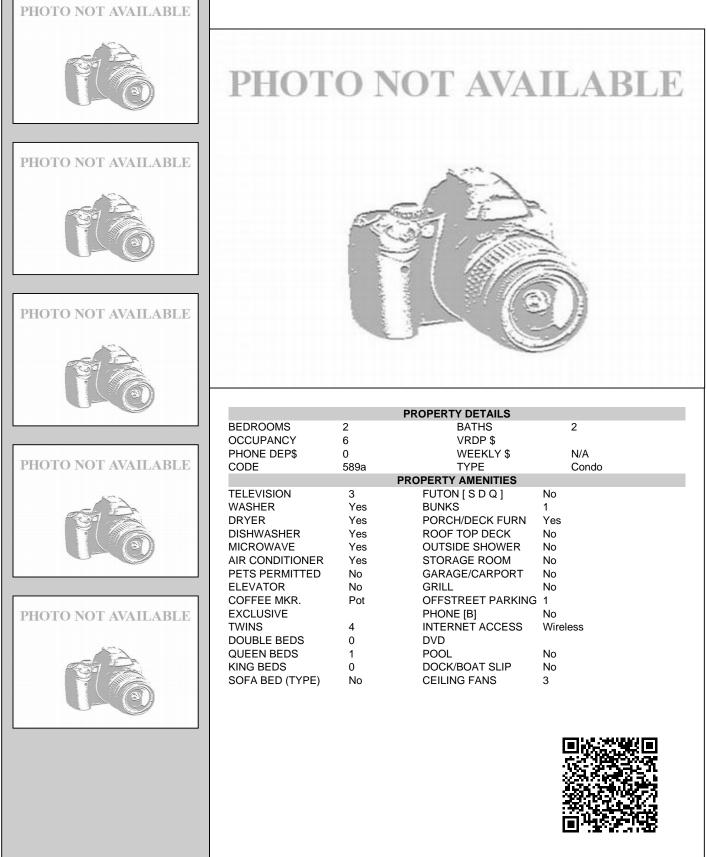

## WEEKLY RENTALS for 745 Simpson Ave (589a), 1st, Ocean City

| WEEK     | DATE BEGIN                               | AMOUNT                   |
|----------|------------------------------------------|--------------------------|
| 1        | January 01, 2022                         | N/A                      |
| 2        | January 08, 2022                         | N/A                      |
| 3        | January 15, 2022                         | N/A                      |
| 4        | January 22, 2022                         | N/A                      |
| 5        | January 29, 2022                         | N/A                      |
| 6        | February 05, 2022                        | N/A                      |
| 7        | February 12, 2022                        | N/A                      |
| 8        | February 19, 2022                        | N/A                      |
| 9        | February 26, 2022                        | N/A                      |
| 9<br>10  | March 05, 2022                           | N/A                      |
| 10       | March 12, 2022                           | N/A                      |
| 12       | March 19, 2022                           | N/A                      |
| 13       | March 26, 2022                           | N/A                      |
| 14       | April 02, 2022                           | N/A                      |
| 15       | April 09, 2022                           | N/A                      |
| 16       | April 16, 2022                           | N/A                      |
| 17       | April 23, 2022                           | N/A                      |
| 18       | April 30, 2022                           | N/A                      |
| 19       | May 07, 2022                             | N/A                      |
| 20       | May 07, 2022<br>May 14, 2022             | N/A                      |
| 20       | May 14, 2022<br>May 21, 2022             | N/A                      |
| 22       | May 28, 2022                             | N/A                      |
| 22       | June 04, 2022                            | N/A                      |
| 23       | June 11, 2022                            | N/A<br>N/A               |
| 24<br>25 | June 18, 2022                            | N/A<br>N/A               |
| 25<br>26 | June 25, 2022                            | N/A<br>N/A               |
| 20       |                                          |                          |
| 28       | July 02, 2022                            | \$3,300.00<br>\$3,400.00 |
| 28       | July 09, 2022                            | \$3,500.00               |
| 30       | July 16, 2022                            | \$3,750.00               |
| 30       | July 23, 2022                            |                          |
| 32       | July 30, 2022                            | \$3,850.00<br>\$3,850.00 |
|          | August 06, 2022                          | \$3,850.00<br>\$3,750.00 |
| 33<br>34 | August 13, 2022                          | \$3,750.00<br>\$3,500.00 |
|          | August 20, 2022                          | \$3,500.00<br>\$3,400.00 |
| 35       | August 27, 2022                          | \$3,400.00<br>\$3,300.00 |
| 36<br>37 | September 03, 2022<br>September 10, 2022 | \$3,000.00               |
| 38       | September 17, 2022                       | \$3,000.00               |
| 39       | September 17, 2022<br>September 24, 2022 | \$2,500.00               |
| 40       | October 01, 2022                         | \$2,000.00               |
| 40       | October 01, 2022<br>October 08, 2022     | φ2,000.00<br>N/A         |
| 41       |                                          | N/A                      |
| 42<br>43 | October 15, 2022<br>October 22, 2022     | N/A<br>N/A               |
| 43       | October 22, 2022<br>October 29, 2022     | N/A                      |
| 44       | November 05, 2022                        | N/A                      |
| 45<br>46 | November 03, 2022                        | N/A<br>N/A               |
| 40       | November 12, 2022                        | N/A<br>N/A               |
| 48       | November 19, 2022<br>November 26, 2022   | N/A<br>N/A               |
| 40       | December 03, 2022                        | N/A<br>N/A               |
| 49<br>50 | December 03, 2022<br>December 10, 2022   | N/A<br>N/A               |
| 50<br>51 | December 10, 2022<br>December 17, 2022   | N/A<br>N/A               |
| 52       | December 17, 2022<br>December 24, 2022   | N/A<br>N/A               |
| 52       |                                          |                          |
|          |                                          |                          |