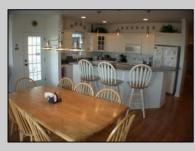

## 5806 Central Avenue 1st Floor, Ocean City

| PROPERTY DETAILS   |         |                   |          |  |  |
|--------------------|---------|-------------------|----------|--|--|
| BEDROOMS           | 4       | BATHS             | 3        |  |  |
| OCCUPANCY          | 8       | VRDP \$           |          |  |  |
| PHONE DEP\$        | 0       | WEEKLY \$         | N/A      |  |  |
| CODE               | 580f    | TYPE              | Condo    |  |  |
| PROPERTY AMENITIES |         |                   |          |  |  |
| TELEVISION         | 3       | FUTON [ S D Q ]   | No       |  |  |
| WASHER             | Yes     | BUNKS             | No       |  |  |
| DRYER              | Yes     | PORCH/DECK FURN   | Yes      |  |  |
| DISHWASHER         | Yes     | ROOF TOP DECK     | No       |  |  |
| MICROWAVE          | Yes     | OUTSIDE SHOWER    | Enclosed |  |  |
| AIR CONDITIONER    | Central | STORAGE ROOM      | No       |  |  |
| PETS PERMITTED     | No      | GARAGE/CARPORT    | Garage   |  |  |
| ELEVATOR           | No      | GRILL             | No       |  |  |
| COFFEE MKR.        | Pot     | OFFSTREET PARKING | 1        |  |  |
| EXCLUSIVE          |         | PHONE [B]         | No       |  |  |
| TWINS              | 4       | INTERNET ACCESS   | Wireless |  |  |
| DOUBLE BEDS        | 0       | DVD               | Yes      |  |  |
| QUEEN BEDS         | 0       | POOL              | No       |  |  |
| KING BEDS          | 2       | DOCK/BOAT SLIP    | No       |  |  |
| SOFA BED (TYPE)    | No      | CEILING FANS      | 6        |  |  |
|                    |         |                   |          |  |  |