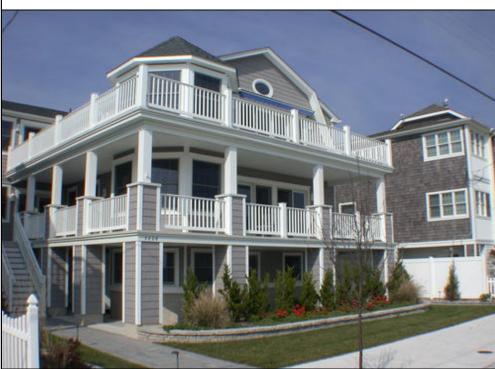

## 5806 Central Avenue 1st Floor, Ocean City

| PROPERTY DETAILS   |         |                   |          |  |  |
|--------------------|---------|-------------------|----------|--|--|
| BEDROOMS           | 4       | BATHS             | 3        |  |  |
| OCCUPANCY          | 8       | VRDP \$           |          |  |  |
| PHONE DEP\$        | 0       | WEEKLY \$         | N/A      |  |  |
| CODE               | 580f    | TYPE              | Condo    |  |  |
| PROPERTY AMENITIES |         |                   |          |  |  |
| TELEVISION         | 3       | FUTON [ S D Q ]   | No       |  |  |
| WASHER             | Yes     | BUNKS             | No       |  |  |
| DRYER              | Yes     | PORCH/DECK FURN   | Yes      |  |  |
| DISHWASHER         | Yes     | ROOF TOP DECK     | No       |  |  |
| MICROWAVE          | Yes     | OUTSIDE SHOWER    | Enclosed |  |  |
| AIR CONDITIONER    | Central | STORAGE ROOM      | No       |  |  |
| PETS PERMITTED     | No      | GARAGE/CARPORT    | Garage   |  |  |
| ELEVATOR           | No      | GRILL             | No       |  |  |
| COFFEE MKR.        | Pot     | OFFSTREET PARKING | 1        |  |  |
| EXCLUSIVE          |         | PHONE [B]         | No       |  |  |
| TWINS              | 4       | INTERNET ACCESS   | Wireless |  |  |
| DOUBLE BEDS        | 0       | DVD               | Yes      |  |  |
| QUEEN BEDS         | 0       | POOL              | No       |  |  |
| KING BEDS          | 2       | DOCK/BOAT SLIP    | No       |  |  |
| SOFA BED (TYPE)    | No      | CEILING FANS      | 6        |  |  |
|                    |         |                   |          |  |  |