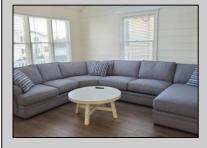

## 5854 Asbury Avenue 2nd Floor, Ocean City

| PROPERTY DETAILS   |            |                   |          |  |  |
|--------------------|------------|-------------------|----------|--|--|
| BEDROOMS           | 3          | BATHS             | 2        |  |  |
| OCCUPANCY          | 6          | VRDP \$           |          |  |  |
| PHONE DEP\$        | 0          | WEEKLY \$         | N/A      |  |  |
| CODE               | 547a       | TYPE              | Condo    |  |  |
| PROPERTY AMENITIES |            |                   |          |  |  |
| TELEVISION         | 4          | FUTON [ S D Q ]   | No       |  |  |
| WASHER             | Yes        | BUNKS             | No       |  |  |
| DRYER              | Yes        | PORCH/DECK FURN   | Yes      |  |  |
| DISHWASHER         | Yes        | ROOF TOP DECK     | Yes      |  |  |
| MICROWAVE          | Yes        | OUTSIDE SHOWER    | Open     |  |  |
| AIR CONDITIONER    | Central    | STORAGE ROOM      | No       |  |  |
| PETS PERMITTED     | No         | GARAGE/CARPORT    | Carport  |  |  |
| ELEVATOR           | No         | GRILL             | No       |  |  |
| COFFEE MKR.        | Keurig+Pot | OFFSTREET PARKING | 2        |  |  |
| EXCLUSIVE          |            | PHONE [B]         | No       |  |  |
| TWINS              | 2          | INTERNET ACCESS   | Wireless |  |  |
| DOUBLE BEDS        | 0          | DVD               | Yes      |  |  |
| QUEEN BEDS         | 2          | POOL              | No       |  |  |
| KING BEDS          | 0          | DOCK/BOAT SLIP    | No       |  |  |
| SOFA BED (TYPE)    | 0          | CEILING FANS      | 4        |  |  |