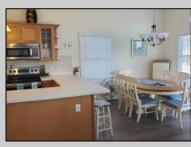

## 5854 Asbury Avenue 2nd Floor, Ocean City

| PROPERTY DETAILS   |            |                   |          |  |  |
|--------------------|------------|-------------------|----------|--|--|
| BEDROOMS           | 3          | BATHS             | 2        |  |  |
| OCCUPANCY          | 6          | VRDP \$           |          |  |  |
| PHONE DEP\$        | 0          | WEEKLY \$         | N/A      |  |  |
| CODE               | 547a       | TYPE              | Condo    |  |  |
| PROPERTY AMENITIES |            |                   |          |  |  |
| TELEVISION         | 4          | FUTON [ S D Q ]   | No       |  |  |
| WASHER             | Yes        | BUNKS             | No       |  |  |
| DRYER              | Yes        | PORCH/DECK FURN   | Yes      |  |  |
| DISHWASHER         | Yes        | ROOF TOP DECK     | Yes      |  |  |
| MICROWAVE          | Yes        | OUTSIDE SHOWER    | Open     |  |  |
| AIR CONDITIONER    | Central    | STORAGE ROOM      | No       |  |  |
| PETS PERMITTED     | No         | GARAGE/CARPORT    | Carport  |  |  |
| ELEVATOR           | No         | GRILL             | No       |  |  |
| COFFEE MKR.        | Keurig+Pot | OFFSTREET PARKING | 2        |  |  |
| EXCLUSIVE          |            | PHONE [B]         | No       |  |  |
| TWINS              | 2          | INTERNET ACCESS   | Wireless |  |  |
| DOUBLE BEDS        | 0          | DVD               | Yes      |  |  |
| QUEEN BEDS         | 2          | POOL              | No       |  |  |
| KING BEDS          | 0          | DOCK/BOAT SLIP    | No       |  |  |
| SOFA BED (TYPE)    | 0          | CEILING FANS      | 4        |  |  |