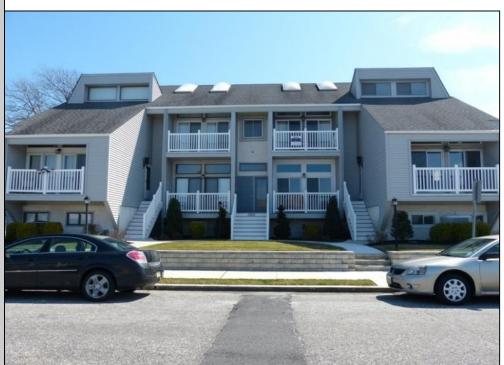

## 3325 Simpson #B, Ocean City

REALTO

WY'L IN UNIT

| PROPERTY DETAILS   |         |                   |          |  |  |  |  |
|--------------------|---------|-------------------|----------|--|--|--|--|
| BEDROOMS           | 2       | BATHS             | 2        |  |  |  |  |
| OCCUPANCY          | 7       | VRDP \$           |          |  |  |  |  |
| PHONE DEP\$        | 0       | WEEKLY \$         | N/A      |  |  |  |  |
| CODE               | 544b    | TYPE              | Condo    |  |  |  |  |
| PROPERTY AMENITIES |         |                   |          |  |  |  |  |
| TELEVISION         | 2       | FUTON [ S D Q ]   | No       |  |  |  |  |
| WASHER             | Yes     | BUNKS             | No       |  |  |  |  |
| DRYER              | Yes     | PORCH/DECK FURN   | Yes      |  |  |  |  |
| DISHWASHER         | Yes     | ROOF TOP DECK     | No       |  |  |  |  |
| MICROWAVE          | Yes     | OUTSIDE SHOWER    | Enclosed |  |  |  |  |
| AIR CONDITIONER    | Central | STORAGE ROOM      |          |  |  |  |  |
| PETS PERMITTED     | No      | GARAGE/CARPORT    | Carport  |  |  |  |  |
| ELEVATOR           | No      | GRILL             |          |  |  |  |  |
| COFFEE MKR.        | Pot     | OFFSTREET PARKING | 3        |  |  |  |  |
| EXCLUSIVE          |         | PHONE [B]         |          |  |  |  |  |
| TWINS              | 3       | INTERNET ACCESS   | Wireless |  |  |  |  |
| DOUBLE BEDS        | 0       | DVD               |          |  |  |  |  |
| QUEEN BEDS         | 1       | POOL              |          |  |  |  |  |
| KING BEDS          | 0       | DOCK/BOAT SLIP    |          |  |  |  |  |
| SOFA BED (TYPE)    | Queen   | CEILING FANS      | 3        |  |  |  |  |