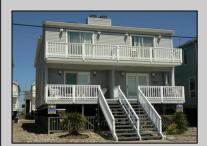

## 905 5th Street West, Ocean City

| PROPERTY DETAILS   |         |                   |           |  |  |  |
|--------------------|---------|-------------------|-----------|--|--|--|
| BEDROOMS           | 5       | BATHS             | 2.5       |  |  |  |
| OCCUPANCY          | 15      | VRDP \$           |           |  |  |  |
| PHONE DEP\$        | 0       | WEEKLY \$         | N/A       |  |  |  |
| CODE               | 509e    | TYPE              | Townhouse |  |  |  |
| PROPERTY AMENITIES |         |                   |           |  |  |  |
| TELEVISION         | 6       | FUTON [ S D Q ]   |           |  |  |  |
| WASHER             | Yes     | BUNKS             |           |  |  |  |
| DRYER              | Yes     | PORCH/DECK FURN   | Yes       |  |  |  |
| DISHWASHER         | Yes     | ROOF TOP DECK     |           |  |  |  |
| MICROWAVE          | Yes     | OUTSIDE SHOWER    | Enclosed  |  |  |  |
| AIR CONDITIONER    | Central | STORAGE ROOM      |           |  |  |  |
| PETS PERMITTED     | No      | GARAGE/CARPORT    | Carport   |  |  |  |
| ELEVATOR           | No      | GRILL             |           |  |  |  |
| COFFEE MKR.        |         | OFFSTREET PARKING | Yes       |  |  |  |
| EXCLUSIVE          |         | PHONE [B]         |           |  |  |  |
| TWINS              | 5       | INTERNET ACCESS   | Wireless  |  |  |  |
| DOUBLE BEDS        | 0       | DVD               |           |  |  |  |
| QUEEN BEDS         | 2       | POOL              |           |  |  |  |
| KING BEDS          | 0       | DOCK/BOAT SLIP    |           |  |  |  |
| SOFA BED (TYPE)    | Queen   | CEILING FANS      | 2         |  |  |  |