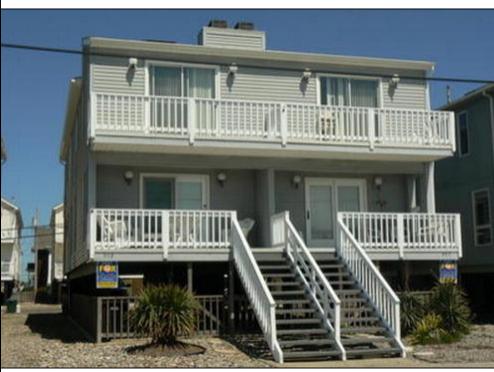

## 905 5th Street West, Ocean City

| PROPERTY DETAILS   |         |                   |           |  |  |  |
|--------------------|---------|-------------------|-----------|--|--|--|
| BEDROOMS           | 5       | BATHS             | 2.5       |  |  |  |
| OCCUPANCY          | 15      | VRDP \$           |           |  |  |  |
| PHONE DEP\$        | 0       | WEEKLY \$         | N/A       |  |  |  |
| CODE               | 509e    | TYPE              | Townhouse |  |  |  |
| PROPERTY AMENITIES |         |                   |           |  |  |  |
| TELEVISION         | 6       | FUTON [ S D Q ]   |           |  |  |  |
| WASHER             | Yes     | BUNKS             |           |  |  |  |
| DRYER              | Yes     | PORCH/DECK FURN   | Yes       |  |  |  |
| DISHWASHER         | Yes     | ROOF TOP DECK     |           |  |  |  |
| MICROWAVE          | Yes     | OUTSIDE SHOWER    | Enclosed  |  |  |  |
| AIR CONDITIONER    | Central | STORAGE ROOM      |           |  |  |  |
| PETS PERMITTED     | No      | GARAGE/CARPORT    | Carport   |  |  |  |
| ELEVATOR           | No      | GRILL             |           |  |  |  |
| COFFEE MKR.        |         | OFFSTREET PARKING | Yes       |  |  |  |
| EXCLUSIVE          |         | PHONE [B]         |           |  |  |  |
| TWINS              | 5       | INTERNET ACCESS   | Wireless  |  |  |  |
| DOUBLE BEDS        | 0       | DVD               |           |  |  |  |
| QUEEN BEDS         | 2       | POOL              |           |  |  |  |
| KING BEDS          | 0       | DOCK/BOAT SLIP    |           |  |  |  |
| SOFA BED (TYPE)    | Queen   | CEILING FANS      | 2         |  |  |  |