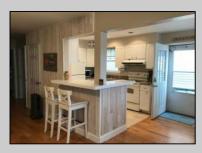

## 3845 West Ave. 1st floor, Ocean City

| PROPERTY DETAILS   |      |                   |          |  |  |
|--------------------|------|-------------------|----------|--|--|
| BEDROOMS           | 2    | BATHS             | 1.5      |  |  |
| OCCUPANCY          | 8    | VRDP \$           |          |  |  |
| PHONE DEP\$        | 0    | WEEKLY \$         | N/A      |  |  |
| CODE               | 502a | TYPE              | Condo    |  |  |
| PROPERTY AMENITIES |      |                   |          |  |  |
| TELEVISION         | 2    | FUTON [SDQ]       | No       |  |  |
| WASHER             | Yes  | BUNKS             |          |  |  |
| DRYER              | Yes  | PORCH/DECK FURN   | Yes      |  |  |
| DISHWASHER         | Yes  | ROOF TOP DECK     | No       |  |  |
| MICROWAVE          | Yes  | OUTSIDE SHOWER    | Enclosed |  |  |
| AIR CONDITIONER    | 3    | STORAGE ROOM      |          |  |  |
| PETS PERMITTED     | No   | GARAGE/CARPORT    | No       |  |  |
| ELEVATOR           | No   | GRILL             | Charcoal |  |  |
| COFFEE MKR.        | Pot  | OFFSTREET PARKING | 1        |  |  |
| EXCLUSIVE          |      | PHONE [B]         |          |  |  |
| TWINS              | 3    | INTERNET ACCESS   | No       |  |  |
| DOUBLE BEDS        | 1    | DVD               |          |  |  |
| QUEEN BEDS         | 2    | POOL              | No       |  |  |
| KING BEDS          | 0    | DOCK/BOAT SLIP    | No       |  |  |
| SOFA BED (TYPE)    | 0    | CEILING FANS      | 3        |  |  |
|                    |      |                   |          |  |  |