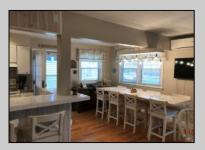

## 3845 West Ave. 1st floor, Ocean City

| PROPERTY DETAILS   |      |                   |          |  |  |
|--------------------|------|-------------------|----------|--|--|
| BEDROOMS           | 2    | BATHS             | 1.5      |  |  |
| OCCUPANCY          | 8    | VRDP \$           |          |  |  |
| PHONE DEP\$        | 0    | WEEKLY \$         | N/A      |  |  |
| CODE               | 502a | TYPE              | Condo    |  |  |
| PROPERTY AMENITIES |      |                   |          |  |  |
| TELEVISION         | 2    | FUTON [SDQ]       | No       |  |  |
| WASHER             | Yes  | BUNKS             |          |  |  |
| DRYER              | Yes  | PORCH/DECK FURN   | Yes      |  |  |
| DISHWASHER         | Yes  | ROOF TOP DECK     | No       |  |  |
| MICROWAVE          | Yes  | OUTSIDE SHOWER    | Enclosed |  |  |
| AIR CONDITIONER    | 3    | STORAGE ROOM      |          |  |  |
| PETS PERMITTED     | No   | GARAGE/CARPORT    | No       |  |  |
| ELEVATOR           | No   | GRILL             | Charcoal |  |  |
| COFFEE MKR.        | Pot  | OFFSTREET PARKING | 1        |  |  |
| EXCLUSIVE          |      | PHONE [B]         |          |  |  |
| TWINS              | 3    | INTERNET ACCESS   | No       |  |  |
| DOUBLE BEDS        | 1    | DVD               |          |  |  |
| QUEEN BEDS         | 2    | POOL              | No       |  |  |
| KING BEDS          | 0    | DOCK/BOAT SLIP    | No       |  |  |
| SOFA BED (TYPE)    | 0    | CEILING FANS      | 3        |  |  |
|                    |      |                   |          |  |  |