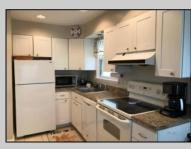

## 3845 West Ave. 1st floor, Ocean City

| PROPERTY DETAILS   |      |                   |          |  |  |
|--------------------|------|-------------------|----------|--|--|
| BEDROOMS           | 2    | BATHS             | 1.5      |  |  |
| OCCUPANCY          | 8    | VRDP \$           |          |  |  |
| PHONE DEP\$        | 0    | WEEKLY \$         | N/A      |  |  |
| CODE               | 502a | TYPE              | Condo    |  |  |
| PROPERTY AMENITIES |      |                   |          |  |  |
| TELEVISION         | 2    | FUTON [SDQ]       | No       |  |  |
| WASHER             | Yes  | BUNKS             |          |  |  |
| DRYER              | Yes  | PORCH/DECK FURN   | Yes      |  |  |
| DISHWASHER         | Yes  | ROOF TOP DECK     | No       |  |  |
| MICROWAVE          | Yes  | OUTSIDE SHOWER    | Enclosed |  |  |
| AIR CONDITIONER    | 3    | STORAGE ROOM      |          |  |  |
| PETS PERMITTED     | No   | GARAGE/CARPORT    | No       |  |  |
| ELEVATOR           | No   | GRILL             | Charcoal |  |  |
| COFFEE MKR.        | Pot  | OFFSTREET PARKING | 1        |  |  |
| EXCLUSIVE          |      | PHONE [B]         |          |  |  |
| TWINS              | 3    | INTERNET ACCESS   | No       |  |  |
| DOUBLE BEDS        | 1    | DVD               |          |  |  |
| QUEEN BEDS         | 2    | POOL              | No       |  |  |
| KING BEDS          | 0    | DOCK/BOAT SLIP    | No       |  |  |
| SOFA BED (TYPE)    | 0    | CEILING FANS      | 3        |  |  |
|                    |      |                   |          |  |  |