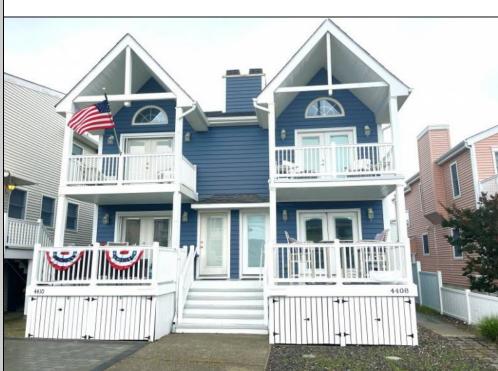

## 4408 Asbury Avenue Northside, Ocean City

| PROPERTY DETAILS   |         |                   |           |  |  |
|--------------------|---------|-------------------|-----------|--|--|
| BEDROOMS           | 4       | BATHS             | 2.5       |  |  |
| OCCUPANCY          | 8       | VRDP \$           |           |  |  |
| PHONE DEP\$        | 0       | WEEKLY \$         | N/A       |  |  |
| CODE               | 440b    | TYPE              | Townhouse |  |  |
| PROPERTY AMENITIES |         |                   |           |  |  |
| TELEVISION         | 4       | FUTON [ S D Q ]   | No        |  |  |
| WASHER             | Yes     | BUNKS             | No        |  |  |
| DRYER              | Yes     | PORCH/DECK FURN   | Yes       |  |  |
| DISHWASHER         | Yes     | ROOF TOP DECK     | No        |  |  |
| MICROWAVE          | Yes     | OUTSIDE SHOWER    | Open      |  |  |
| AIR CONDITIONER    | Central | STORAGE ROOM      | Yes       |  |  |
| PETS PERMITTED     | No      | GARAGE/CARPORT    | No        |  |  |
| ELEVATOR           | No      | GRILL             | Propane   |  |  |
| COFFEE MKR.        | Keurig  | OFFSTREET PARKING | 2         |  |  |
| EXCLUSIVE          | -       | PHONE [B]         | No        |  |  |
| TWINS              | 2       | INTERNET ACCESS   | Wireless  |  |  |
| DOUBLE BEDS        | 0       | DVD               | Yes       |  |  |
| QUEEN BEDS         | 2       | POOL              | No        |  |  |
| KING BEDS          | 1       | DOCK/BOAT SLIP    | No        |  |  |
| SOFA BED (TYPE)    | d       | CEILING FANS      | 3         |  |  |
| . ,                |         |                   |           |  |  |