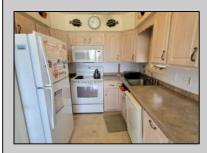

## 3925 West Ave. 1st Flr., Ocean City

| PROPERTY DETAILS   |         |                   |          |  |  |
|--------------------|---------|-------------------|----------|--|--|
| BEDROOMS           | 2       | BATHS             | 1.5      |  |  |
| OCCUPANCY          | 8       | VRDP \$           |          |  |  |
| PHONE DEP\$        | 0       | WEEKLY \$         | N/A      |  |  |
| CODE               | 439a    | TYPE              | Condo    |  |  |
| PROPERTY AMENITIES |         |                   |          |  |  |
| TELEVISION         | 1       | FUTON [ S D Q ]   | No       |  |  |
| WASHER             | Yes     | BUNKS             | No       |  |  |
| DRYER              | Yes     | PORCH/DECK FURN   | Yes      |  |  |
| DISHWASHER         | Yes     | ROOF TOP DECK     | No       |  |  |
| MICROWAVE          | Yes     | OUTSIDE SHOWER    | Enclosed |  |  |
| AIR CONDITIONER    | Central | STORAGE ROOM      | Yes      |  |  |
| PETS PERMITTED     | No      | GARAGE/CARPORT    | Garage   |  |  |
| ELEVATOR           | No      | GRILL             | No       |  |  |
| COFFEE MKR.        | Pot     | OFFSTREET PARKING | 1        |  |  |
| EXCLUSIVE          |         | PHONE [B]         | No       |  |  |
| TWINS              | 2       | INTERNET ACCESS   | Wireless |  |  |
| DOUBLE BEDS        | 2       | DVD               | No       |  |  |
| QUEEN BEDS         | 0       | POOL              | No       |  |  |
| KING BEDS          | 0       | DOCK/BOAT SLIP    | No       |  |  |
| SOFA BED (TYPE)    | Queen   | CEILING FANS      | 4        |  |  |
|                    |         |                   |          |  |  |