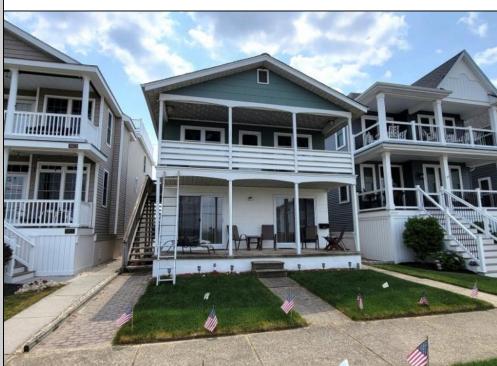

## 3925 West Ave. 1st Flr., Ocean City

| PROPERTY DETAILS   |         |                   |          |  |  |
|--------------------|---------|-------------------|----------|--|--|
| BEDROOMS           | 2       | BATHS             | 1.5      |  |  |
| OCCUPANCY          | 8       | VRDP \$           |          |  |  |
| PHONE DEP\$        | 0       | WEEKLY \$         | N/A      |  |  |
| CODE               | 439a    | TYPE              | Condo    |  |  |
| PROPERTY AMENITIES |         |                   |          |  |  |
| TELEVISION         | 1       | FUTON [ S D Q ]   | No       |  |  |
| WASHER             | Yes     | BUNKS             | No       |  |  |
| DRYER              | Yes     | PORCH/DECK FURN   | Yes      |  |  |
| DISHWASHER         | Yes     | ROOF TOP DECK     | No       |  |  |
| MICROWAVE          | Yes     | OUTSIDE SHOWER    | Enclosed |  |  |
| AIR CONDITIONER    | Central | STORAGE ROOM      | Yes      |  |  |
| PETS PERMITTED     | No      | GARAGE/CARPORT    | Garage   |  |  |
| ELEVATOR           | No      | GRILL             | No       |  |  |
| COFFEE MKR.        | Pot     | OFFSTREET PARKING | 1        |  |  |
| EXCLUSIVE          |         | PHONE [B]         | No       |  |  |
| TWINS              | 2       | INTERNET ACCESS   | Wireless |  |  |
| DOUBLE BEDS        | 2       | DVD               | No       |  |  |
| QUEEN BEDS         | 0       | POOL              | No       |  |  |
| KING BEDS          | 0       | DOCK/BOAT SLIP    | No       |  |  |
| SOFA BED (TYPE)    | Queen   | CEILING FANS      | 4        |  |  |
|                    |         |                   |          |  |  |