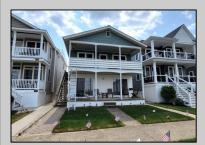

## 3925 West Ave. 1st Flr., Ocean City

| PROPERTY DETAILS   |         |                   |          |  |  |
|--------------------|---------|-------------------|----------|--|--|
| BEDROOMS           | 2       | BATHS             | 1.5      |  |  |
| OCCUPANCY          | 8       | VRDP \$           |          |  |  |
| PHONE DEP\$        | 0       | WEEKLY \$         | N/A      |  |  |
| CODE               | 439a    | TYPE              | Condo    |  |  |
| PROPERTY AMENITIES |         |                   |          |  |  |
| TELEVISION         | 1       | FUTON [ S D Q ]   | No       |  |  |
| WASHER             | Yes     | BUNKS             | No       |  |  |
| DRYER              | Yes     | PORCH/DECK FURN   | Yes      |  |  |
| DISHWASHER         | Yes     | ROOF TOP DECK     | No       |  |  |
| MICROWAVE          | Yes     | OUTSIDE SHOWER    | Enclosed |  |  |
| AIR CONDITIONER    | Central | STORAGE ROOM      | Yes      |  |  |
| PETS PERMITTED     | No      | GARAGE/CARPORT    | Garage   |  |  |
| ELEVATOR           | No      | GRILL             | No       |  |  |
| COFFEE MKR.        | Pot     | OFFSTREET PARKING | 1        |  |  |
| EXCLUSIVE          |         | PHONE [B]         | No       |  |  |
| TWINS              | 2       | INTERNET ACCESS   | Wireless |  |  |
| DOUBLE BEDS        | 2       | DVD               | No       |  |  |
| QUEEN BEDS         | 0       | POOL              | No       |  |  |
| KING BEDS          | 0       | DOCK/BOAT SLIP    | No       |  |  |
| SOFA BED (TYPE)    | Queen   | CEILING FANS      | 4        |  |  |
|                    |         |                   |          |  |  |