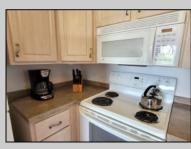

## 3925 West Ave. 1st Flr., Ocean City

| PROPERTY DETAILS   |         |                   |          |  |  |
|--------------------|---------|-------------------|----------|--|--|
| BEDROOMS           | 2       | BATHS             | 1.5      |  |  |
| OCCUPANCY          | 8       | VRDP \$           |          |  |  |
| PHONE DEP\$        | 0       | WEEKLY \$         | N/A      |  |  |
| CODE               | 439a    | TYPE              | Condo    |  |  |
| PROPERTY AMENITIES |         |                   |          |  |  |
| TELEVISION         | 1       | FUTON [ S D Q ]   | No       |  |  |
| WASHER             | Yes     | BUNKS             | No       |  |  |
| DRYER              | Yes     | PORCH/DECK FURN   | Yes      |  |  |
| DISHWASHER         | Yes     | ROOF TOP DECK     | No       |  |  |
| MICROWAVE          | Yes     | OUTSIDE SHOWER    | Enclosed |  |  |
| AIR CONDITIONER    | Central | STORAGE ROOM      | Yes      |  |  |
| PETS PERMITTED     | No      | GARAGE/CARPORT    | Garage   |  |  |
| ELEVATOR           | No      | GRILL             | No       |  |  |
| COFFEE MKR.        | Pot     | OFFSTREET PARKING | 1        |  |  |
| EXCLUSIVE          |         | PHONE [B]         | No       |  |  |
| TWINS              | 2       | INTERNET ACCESS   | Wireless |  |  |
| DOUBLE BEDS        | 2       | DVD               | No       |  |  |
| QUEEN BEDS         | 0       | POOL              | No       |  |  |
| KING BEDS          | 0       | DOCK/BOAT SLIP    | No       |  |  |
| SOFA BED (TYPE)    | Queen   | CEILING FANS      | 4        |  |  |
|                    |         |                   |          |  |  |