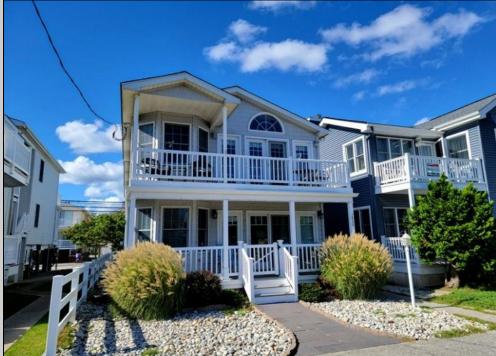

## 1822 Central Avenue 2nd Floor, Ocean City

REALTO

| PROPERTY DETAILS   |         |                   |          |  |  |
|--------------------|---------|-------------------|----------|--|--|
| BEDROOMS           | 3       | BATHS             | 2        |  |  |
| OCCUPANCY          | 8       | VRDP \$           |          |  |  |
| PHONE DEP\$        | 0       | WEEKLY \$         | N/A      |  |  |
| CODE               | 432c    | TYPE              | Condo    |  |  |
| PROPERTY AMENITIES |         |                   |          |  |  |
| TELEVISION         | 4       | FUTON [ S D Q ]   | No       |  |  |
| WASHER             | Yes     | BUNKS             | No       |  |  |
| DRYER              | Yes     | PORCH/DECK FURN   | Yes      |  |  |
| DISHWASHER         | Yes     | ROOF TOP DECK     | No       |  |  |
| MICROWAVE          | Yes     | OUTSIDE SHOWER    | Enclosed |  |  |
| AIR CONDITIONER    | Central | STORAGE ROOM      | Yes      |  |  |
| PETS PERMITTED     | No      | GARAGE/CARPORT    | No       |  |  |
| ELEVATOR           | No      | GRILL             | No       |  |  |
| COFFEE MKR.        | Pot     | OFFSTREET PARKING | Yes      |  |  |
| EXCLUSIVE          |         | PHONE [B]         | No       |  |  |
| TWINS              | 2       | INTERNET ACCESS   | Wireless |  |  |
| DOUBLE BEDS        | 0       | DVD               | No       |  |  |
| QUEEN BEDS         | 2       | POOL              | No       |  |  |
| KING BEDS          | 0       | DOCK/BOAT SLIP    | No       |  |  |
| SOFA BED (TYPE)    | Queen   | CEILING FANS      | 1        |  |  |