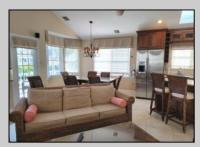

## 1822 Central Avenue 2nd Floor, Ocean City

REALTO

| PROPERTY DETAILS   |         |                   |          |  |  |
|--------------------|---------|-------------------|----------|--|--|
| BEDROOMS           | 3       | BATHS             | 2        |  |  |
| OCCUPANCY          | 8       | VRDP \$           |          |  |  |
| PHONE DEP\$        | 0       | WEEKLY \$         | N/A      |  |  |
| CODE               | 432c    | TYPE              | Condo    |  |  |
| PROPERTY AMENITIES |         |                   |          |  |  |
| TELEVISION         | 4       | FUTON [ S D Q ]   | No       |  |  |
| WASHER             | Yes     | BUNKS             | No       |  |  |
| DRYER              | Yes     | PORCH/DECK FURN   | Yes      |  |  |
| DISHWASHER         | Yes     | ROOF TOP DECK     | No       |  |  |
| MICROWAVE          | Yes     | OUTSIDE SHOWER    | Enclosed |  |  |
| AIR CONDITIONER    | Central | STORAGE ROOM      | Yes      |  |  |
| PETS PERMITTED     | No      | GARAGE/CARPORT    | No       |  |  |
| ELEVATOR           | No      | GRILL             | No       |  |  |
| COFFEE MKR.        | Pot     | OFFSTREET PARKING | Yes      |  |  |
| EXCLUSIVE          |         | PHONE [B]         | No       |  |  |
| TWINS              | 2       | INTERNET ACCESS   | Wireless |  |  |
| DOUBLE BEDS        | 0       | DVD               | No       |  |  |
| QUEEN BEDS         | 2       | POOL              | No       |  |  |
| KING BEDS          | 0       | DOCK/BOAT SLIP    | No       |  |  |
| SOFA BED (TYPE)    | Queen   | CEILING FANS      | 1        |  |  |