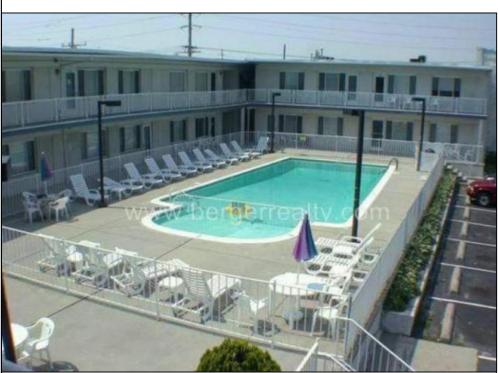

## 3313 Bay Ave. #4, Ocean City

| PROPERTY DETAILS   |         |                   |          |  |  |  |
|--------------------|---------|-------------------|----------|--|--|--|
| BEDROOMS           | 2       | BATHS             | 1        |  |  |  |
| OCCUPANCY          | 4       | VRDP \$           |          |  |  |  |
| PHONE DEP\$        | 0       | WEEKLY \$         | N/A      |  |  |  |
| CODE               | 419     | TYPE              | Condo    |  |  |  |
| PROPERTY AMENITIES |         |                   |          |  |  |  |
| TELEVISION         | 3       | FUTON [ S D Q ]   | No       |  |  |  |
| WASHER             | Coin    | BUNKS             | No       |  |  |  |
| DRYER              | Coin    | PORCH/DECK FURN   | Yes      |  |  |  |
| DISHWASHER         | Yes     | ROOF TOP DECK     | No       |  |  |  |
| MICROWAVE          | Yes     | OUTSIDE SHOWER    | Open     |  |  |  |
| AIR CONDITIONER    | Central | STORAGE ROOM      | No       |  |  |  |
| PETS PERMITTED     | No      | GARAGE/CARPORT    | No       |  |  |  |
| ELEVATOR           | No      | GRILL             | No       |  |  |  |
| COFFEE MKR.        | Pot     | OFFSTREET PARKING | 2        |  |  |  |
| EXCLUSIVE          |         | PHONE [B]         |          |  |  |  |
| TWINS              | 0       | INTERNET ACCESS   | Wireless |  |  |  |
| DOUBLE BEDS        | 1       | DVD               |          |  |  |  |
| QUEEN BEDS         | 1       | POOL              | Yes      |  |  |  |
| KING BEDS          | 0       | DOCK/BOAT SLIP    | No       |  |  |  |
| SOFA BED (TYPE)    | No      | CEILING FANS      | No       |  |  |  |
| ( )                |         |                   |          |  |  |  |