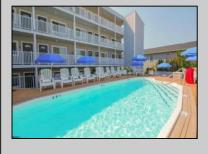

## 928 Wesley Ave #402, Ocean City

| PROPERTY DETAILS   |         |                   |          |  |  |
|--------------------|---------|-------------------|----------|--|--|
| BEDROOMS           | 1       | BATHS             | 1        |  |  |
| OCCUPANCY          | 5       | VRDP \$           |          |  |  |
| PHONE DEP\$        | 0       | WEEKLY \$         | N/A      |  |  |
| CODE               | 402d    | TYPE              | Condo    |  |  |
| PROPERTY AMENITIES |         |                   |          |  |  |
| TELEVISION         | 2       | FUTON [ S D Q ]   | 0        |  |  |
| WASHER             | Coin    | BUNKS             | 0        |  |  |
| DRYER              | Coin    | PORCH/DECK FURN   | Yes      |  |  |
| DISHWASHER         | Yes     | ROOF TOP DECK     | No       |  |  |
| MICROWAVE          | Yes     | OUTSIDE SHOWER    | Open     |  |  |
| AIR CONDITIONER    | Central | STORAGE ROOM      | No       |  |  |
| PETS PERMITTED     | No      | GARAGE/CARPORT    | Carport  |  |  |
| ELEVATOR           | Yes     | GRILL             | No       |  |  |
| COFFEE MKR.        | Pot     | OFFSTREET PARKING | 1        |  |  |
| EXCLUSIVE          |         | PHONE [B]         | Shared   |  |  |
| TWINS              | 0       | INTERNET ACCESS   | Wireless |  |  |
| DOUBLE BEDS        | 0       | DVD               | No       |  |  |
| QUEEN BEDS         | 1       | POOL              | Yes      |  |  |
| KING BEDS          | 0       | DOCK/BOAT SLIP    | No       |  |  |
| SOFA BED (TYPE)    | Queen   | CEILING FANS      | 1        |  |  |
|                    |         |                   |          |  |  |