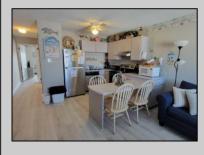

## 928 Wesley Ave #402, Ocean City

| PROPERTY DETAILS   |         |                   |          |  |  |
|--------------------|---------|-------------------|----------|--|--|
| BEDROOMS           | 1       | BATHS             | 1        |  |  |
| OCCUPANCY          | 5       | VRDP \$           |          |  |  |
| PHONE DEP\$        | 0       | WEEKLY \$         | N/A      |  |  |
| CODE               | 402d    | TYPE              | Condo    |  |  |
| PROPERTY AMENITIES |         |                   |          |  |  |
| TELEVISION         | 2       | FUTON [ S D Q ]   | 0        |  |  |
| WASHER             | Coin    | BUNKS             | 0        |  |  |
| DRYER              | Coin    | PORCH/DECK FURN   | Yes      |  |  |
| DISHWASHER         | Yes     | ROOF TOP DECK     | No       |  |  |
| MICROWAVE          | Yes     | OUTSIDE SHOWER    | Open     |  |  |
| AIR CONDITIONER    | Central | STORAGE ROOM      | No       |  |  |
| PETS PERMITTED     | No      | GARAGE/CARPORT    | Carport  |  |  |
| ELEVATOR           | Yes     | GRILL             | No       |  |  |
| COFFEE MKR.        | Pot     | OFFSTREET PARKING | 1        |  |  |
| EXCLUSIVE          |         | PHONE [B]         | Shared   |  |  |
| TWINS              | 0       | INTERNET ACCESS   | Wireless |  |  |
| DOUBLE BEDS        | 0       | DVD               | No       |  |  |
| QUEEN BEDS         | 1       | POOL              | Yes      |  |  |
| KING BEDS          | 0       | DOCK/BOAT SLIP    | No       |  |  |
| SOFA BED (TYPE)    | Queen   | CEILING FANS      | 1        |  |  |
|                    |         |                   |          |  |  |