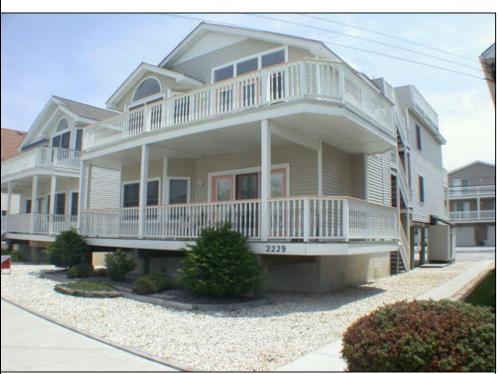

## 2231 Asbury Avenue 2nd Floor, Ocean City

| PROPERTY DETAILS   |         |                   |          |  |  |
|--------------------|---------|-------------------|----------|--|--|
| BEDROOMS           | 4       | BATHS             | 2        |  |  |
| OCCUPANCY          | 8       | VRDP \$           |          |  |  |
| PHONE DEP\$        | 0       | WEEKLY \$         | N/A      |  |  |
| CODE               | 39k     | TYPE              | Condo    |  |  |
| PROPERTY AMENITIES |         |                   |          |  |  |
| TELEVISION         | 2       | FUTON [SDQ]       | No       |  |  |
| WASHER             | Yes     | BUNKS             | No       |  |  |
| DRYER              | Yes     | PORCH/DECK FURN   | Yes      |  |  |
| DISHWASHER         | Yes     | ROOF TOP DECK     | Yes      |  |  |
| MICROWAVE          | Yes     | OUTSIDE SHOWER    | Enclosed |  |  |
| AIR CONDITIONER    | Central | STORAGE ROOM      | Yes      |  |  |
| PETS PERMITTED     | No      | GARAGE/CARPORT    | Carport  |  |  |
| ELEVATOR           | No      | GRILL             | No       |  |  |
| COFFEE MKR.        | Pot     | OFFSTREET PARKING | 5        |  |  |
| EXCLUSIVE          |         | PHONE [B]         | No       |  |  |
| TWINS              | 2       | INTERNET ACCESS   | Wireless |  |  |
| DOUBLE BEDS        | 0       | DVD               | Yes      |  |  |
| QUEEN BEDS         | 2       | POOL              | No       |  |  |
| KING BEDS          | 1       | DOCK/BOAT SLIP    | No       |  |  |
| SOFA BED (TYPE)    | 0       | CEILING FANS      | 4        |  |  |
| ,                  |         | _                 |          |  |  |