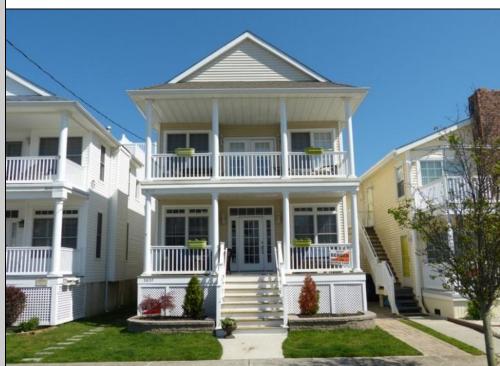

## 3039 Asbury Ave. 2nd Floor, Ocean City

| PROPERTY DETAILS   |         |                   |          |  |  |
|--------------------|---------|-------------------|----------|--|--|
| BEDROOMS           | 3       | BATHS             | 2        |  |  |
| OCCUPANCY          | 8       | VRDP \$           |          |  |  |
| PHONE DEP\$        | 0       | WEEKLY \$         | N/A      |  |  |
| CODE               | 390d    | TYPE              | Condo    |  |  |
| PROPERTY AMENITIES |         |                   |          |  |  |
| TELEVISION         | 4       | FUTON [ S D Q ]   | No       |  |  |
| WASHER             | Yes     | BUNKS             | 0        |  |  |
| DRYER              | Yes     | PORCH/DECK FURN   | Yes      |  |  |
| DISHWASHER         | Yes     | ROOF TOP DECK     | Yes      |  |  |
| MICROWAVE          | Yes     | OUTSIDE SHOWER    | Enclosed |  |  |
| AIR CONDITIONER    | Central | STORAGE ROOM      | Yes      |  |  |
| PETS PERMITTED     | No      | GARAGE/CARPORT    | Garage   |  |  |
| ELEVATOR           | No      | GRILL             | No       |  |  |
| COFFEE MKR.        | Pot     | OFFSTREET PARKING | 2        |  |  |
| EXCLUSIVE          |         | PHONE [B]         | No       |  |  |
| TWINS              | 2       | INTERNET ACCESS   | Wireless |  |  |
| DOUBLE BEDS        | 0       | DVD               | Yes      |  |  |
| QUEEN BEDS         | 2       | POOL              | No       |  |  |
| KING BEDS          | 0       | DOCK/BOAT SLIP    | No       |  |  |
| SOFA BED (TYPE)    | Queen   | CEILING FANS      | 4        |  |  |
|                    |         |                   |          |  |  |