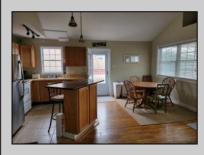

## 110 Asbury Ave 2nd, Ocean City

|                    |        | PROPERTY DETAILS  |          |  |  |  |
|--------------------|--------|-------------------|----------|--|--|--|
| BEDROOMS           | 3      | BATHS             | 1.5      |  |  |  |
| OCCUPANCY          | 7      | VRDP \$           |          |  |  |  |
| PHONE DEP\$        | 0      | WEEKLY \$         | N/A      |  |  |  |
| CODE               | 390a   | TYPE              | Condo    |  |  |  |
| PROPERTY AMENITIES |        |                   |          |  |  |  |
| TELEVISION         | 2      | FUTON [ S D Q ]   | No       |  |  |  |
| WASHER             | Shared | BUNKS             | No       |  |  |  |
| DRYER              | Shared | PORCH/DECK FURN   | Yes      |  |  |  |
| DISHWASHER         | No     | ROOF TOP DECK     | No       |  |  |  |
| MICROWAVE          | Yes    | OUTSIDE SHOWER    | Enclosed |  |  |  |
| AIR CONDITIONER    | 4      | STORAGE ROOM      | Yes      |  |  |  |
| PETS PERMITTED     | No     | GARAGE/CARPORT    | No       |  |  |  |
| ELEVATOR           | No     | GRILL             | Gas      |  |  |  |
| COFFEE MKR.        | Keurig | OFFSTREET PARKING | 1        |  |  |  |
| EXCLUSIVE          | -      | PHONE [B]         | No       |  |  |  |
| TWINS              | 1      | INTERNET ACCESS   | Yes      |  |  |  |
| DOUBLE BEDS        | 1      | DVD               |          |  |  |  |
| QUEEN BEDS         | 2      | POOL              | No       |  |  |  |
| KING BEDS          | 0      | DOCK/BOAT SLIP    | No       |  |  |  |
| SOFA BED (TYPE)    | No     | CEILING FANS      | 3        |  |  |  |
| · · · · ·          |        |                   |          |  |  |  |