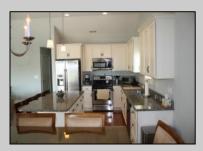

## 3457 Asbury Avenue 2nd Floor, Ocean City

| PROPERTY DETAILS   |         |                   |          |  |  |  |
|--------------------|---------|-------------------|----------|--|--|--|
| BEDROOMS           | 4       | BATHS             | 2.5      |  |  |  |
| OCCUPANCY          | 12      | VRDP \$           |          |  |  |  |
| PHONE DEP\$        | 0       | WEEKLY \$         | N/A      |  |  |  |
| CODE               | 354a    | TYPE              | Condo    |  |  |  |
| PROPERTY AMENITIES |         |                   |          |  |  |  |
| TELEVISION         | 5       | FUTON [SDQ]       | No       |  |  |  |
| WASHER             | Yes     | BUNKS             | 2        |  |  |  |
| DRYER              | Yes     | PORCH/DECK FURN   | Yes      |  |  |  |
| DISHWASHER         | Yes     | ROOF TOP DECK     | Yes      |  |  |  |
| MICROWAVE          | Yes     | OUTSIDE SHOWER    | Enclosed |  |  |  |
| AIR CONDITIONER    | Central | STORAGE ROOM      | No       |  |  |  |
| PETS PERMITTED     | No      | GARAGE/CARPORT    | Garage   |  |  |  |
| ELEVATOR           | No      | GRILL             | P        |  |  |  |
| COFFEE MKR.        | Pot     | OFFSTREET PARKING | Yes      |  |  |  |
| EXCLUSIVE          |         | PHONE [B]         | No       |  |  |  |
| TWINS              | 6       | INTERNET ACCESS   | Wireless |  |  |  |
| DOUBLE BEDS        | 0       | DVD               | Yes      |  |  |  |
| QUEEN BEDS         | 2       | POOL              | No       |  |  |  |
| KING BEDS          | 0       | DOCK/BOAT SLIP    | No       |  |  |  |
| SOFA BED (TYPE)    | Queen   | CEILING FANS      | 4        |  |  |  |
|                    |         |                   |          |  |  |  |