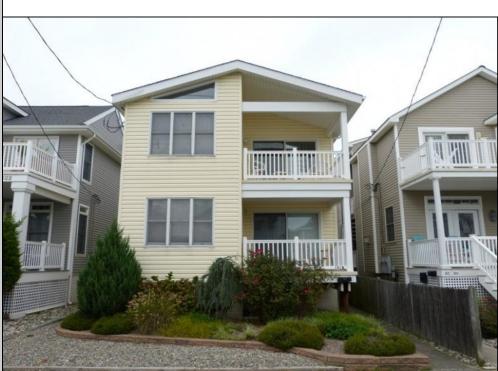

## 1818 Asbury Ave. 2nd Floor, Ocean City

| PROPERTY DETAILS   |         |                   |          |  |  |  |
|--------------------|---------|-------------------|----------|--|--|--|
| BEDROOMS           | 3       | BATHS             | 2.0      |  |  |  |
| OCCUPANCY          | 7       | VRDP \$           |          |  |  |  |
| PHONE DEP\$        | 0       | WEEKLY \$         | N/A      |  |  |  |
| CODE               | 339c    | TYPE              | Condo    |  |  |  |
| PROPERTY AMENITIES |         |                   |          |  |  |  |
| TELEVISION         | 2       | FUTON [ S D Q ]   | No       |  |  |  |
| WASHER             | Yes     | BUNKS             | No       |  |  |  |
| DRYER              | Yes     | PORCH/DECK FURN   | Yes      |  |  |  |
| DISHWASHER         | Yes     | ROOF TOP DECK     | No       |  |  |  |
| MICROWAVE          | Yes     | OUTSIDE SHOWER    | Open     |  |  |  |
| AIR CONDITIONER    | Central | STORAGE ROOM      | No       |  |  |  |
| PETS PERMITTED     | No      | GARAGE/CARPORT    | Carport  |  |  |  |
| ELEVATOR           | No      | GRILL             | No       |  |  |  |
| COFFEE MKR.        | Pot     | OFFSTREET PARKING | Yes      |  |  |  |
| EXCLUSIVE          |         | PHONE [B]         | No       |  |  |  |
| TWINS              | 4       | INTERNET ACCESS   | Wireless |  |  |  |
| DOUBLE BEDS        | 1       | DVD               | Yes      |  |  |  |
| QUEEN BEDS         | 0       | POOL              | No       |  |  |  |
| KING BEDS          | 0       | DOCK/BOAT SLIP    | No       |  |  |  |
| SOFA BED (TYPE)    | Queen   | CEILING FANS      | 4        |  |  |  |
|                    |         |                   |          |  |  |  |