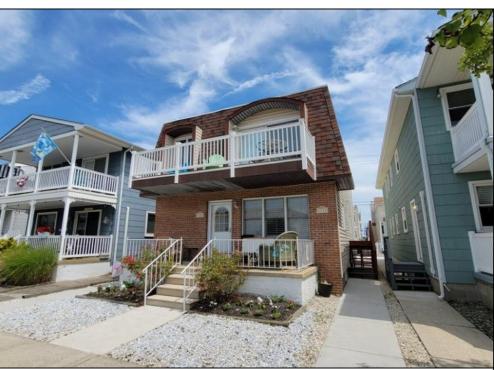

## 4331 West Avenue 2nd, Ocean City

| PROPERTY DETAILS   |            |                   |          |  |  |
|--------------------|------------|-------------------|----------|--|--|
| BEDROOMS           | 3          | BATHS             | 2        |  |  |
| OCCUPANCY          | 8          | VRDP \$           |          |  |  |
| PHONE DEP\$        | 0          | WEEKLY \$         | N/A      |  |  |
| CODE               | 334b       | TYPE              | Condo    |  |  |
| PROPERTY AMENITIES |            |                   |          |  |  |
| TELEVISION         | 3          | FUTON [SDQ]       | 0        |  |  |
| WASHER             | Yes        | BUNKS             | 1        |  |  |
| DRYER              | Yes        | PORCH/DECK FURN   | Yes      |  |  |
| DISHWASHER         | Yes        | ROOF TOP DECK     | No       |  |  |
| MICROWAVE          | Yes        | OUTSIDE SHOWER    | Open     |  |  |
| AIR CONDITIONER    | Central    | STORAGE ROOM      | No       |  |  |
| PETS PERMITTED     | No         | GARAGE/CARPORT    | No       |  |  |
| ELEVATOR           | No         | GRILL             | No       |  |  |
| COFFEE MKR.        | Keurig+Pot | OFFSTREET PARKING | 1        |  |  |
| EXCLUSIVE          |            | PHONE [B]         | No       |  |  |
| TWINS              | 4          | INTERNET ACCESS   | Wireless |  |  |
| DOUBLE BEDS        | 0          | DVD               | No       |  |  |
| QUEEN BEDS         | 2          | POOL              | No       |  |  |
| KING BEDS          | 0          | DOCK/BOAT SLIP    | No       |  |  |
| SOFA BED (TYPE)    | 0          | CEILING FANS      | 4        |  |  |
|                    |            |                   |          |  |  |