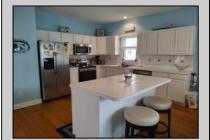

## 928 Central Avenue 1st Flr, Ocean City

| PROPERTY DETAILS   |            |                   |          |  |  |
|--------------------|------------|-------------------|----------|--|--|
| BEDROOMS           | 4          | BATHS             | 2        |  |  |
| OCCUPANCY          | 10         | VRDP \$           |          |  |  |
| PHONE DEP\$        | 0          | WEEKLY \$         | N/A      |  |  |
| CODE               | 306c       | TYPE              | Condo    |  |  |
| PROPERTY AMENITIES |            |                   |          |  |  |
| TELEVISION         | 5          | FUTON [ S D Q ]   | No       |  |  |
| WASHER             | Yes        | BUNKS             | 2        |  |  |
| DRYER              | Yes        | PORCH/DECK FURN   | Yes      |  |  |
| DISHWASHER         | Yes        | ROOF TOP DECK     | No       |  |  |
| MICROWAVE          | Yes        | OUTSIDE SHOWER    | Enclosed |  |  |
| AIR CONDITIONER    | Central    | STORAGE ROOM      | Yes      |  |  |
| PETS PERMITTED     | No         | GARAGE/CARPORT    | Garage   |  |  |
| ELEVATOR           | No         | GRILL             | No       |  |  |
| COFFEE MKR.        | Keurig+Pot | OFFSTREET PARKING | 1        |  |  |
| EXCLUSIVE          |            | PHONE [B]         | No       |  |  |
| TWINS              | 6          | INTERNET ACCESS   | Wireless |  |  |
| DOUBLE BEDS        | 0          | DVD               | Yes      |  |  |
| QUEEN BEDS         | 2          | POOL              | No       |  |  |
| KING BEDS          | 0          | DOCK/BOAT SLIP    | No       |  |  |
| SOFA BED (TYPE)    | 0          | CEILING FANS      | 5        |  |  |