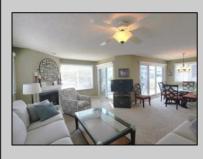

## 2308 Central Avenue 1st Floor, Ocean City

| PROPERTY DETAILS   |         |                   |          |  |  |
|--------------------|---------|-------------------|----------|--|--|
| BEDROOMS           | 4       | BATHS             | 2        |  |  |
| OCCUPANCY          | 10      | VRDP \$           |          |  |  |
| PHONE DEP\$        | 0       | WEEKLY \$         | N/A      |  |  |
| CODE               | 238     | TYPE              | Condo    |  |  |
| PROPERTY AMENITIES |         |                   |          |  |  |
| TELEVISION         | 3       | FUTON [ S D Q ]   | No       |  |  |
| WASHER             | Yes     | BUNKS             | No       |  |  |
| DRYER              | Yes     | PORCH/DECK FURN   | Yes      |  |  |
| DISHWASHER         | Yes     | ROOF TOP DECK     | No       |  |  |
| MICROWAVE          | Yes     | OUTSIDE SHOWER    | Open     |  |  |
| AIR CONDITIONER    | Central | STORAGE ROOM      | No       |  |  |
| PETS PERMITTED     | No      | GARAGE/CARPORT    | Garage   |  |  |
| ELEVATOR           | No      | GRILL             | No       |  |  |
| COFFEE MKR.        | Pot     | OFFSTREET PARKING | 3        |  |  |
| EXCLUSIVE          |         | PHONE [B]         | No       |  |  |
| TWINS              | 4       | INTERNET ACCESS   | Wireless |  |  |
| DOUBLE BEDS        | 0       | DVD               | Yes      |  |  |
| QUEEN BEDS         | 2       | POOL              | No       |  |  |
| KING BEDS          | 0       | DOCK/BOAT SLIP    | No       |  |  |
| SOFA BED (TYPE)    | Queen   | CEILING FANS      | 5        |  |  |