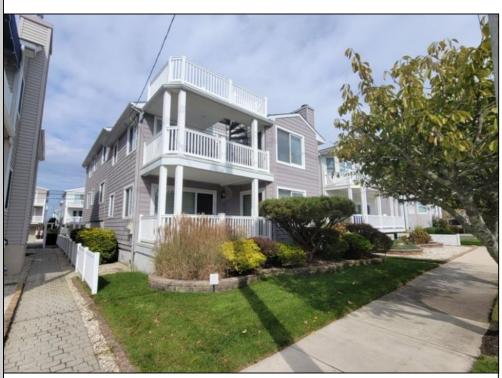

## 2308 Central Avenue 1st Floor, Ocean City

| PROPERTY DETAILS   |         |                   |          |  |  |
|--------------------|---------|-------------------|----------|--|--|
| BEDROOMS           | 4       | BATHS             | 2        |  |  |
| OCCUPANCY          | 10      | VRDP \$           |          |  |  |
| PHONE DEP\$        | 0       | WEEKLY \$         | N/A      |  |  |
| CODE               | 238     | TYPE              | Condo    |  |  |
| PROPERTY AMENITIES |         |                   |          |  |  |
| TELEVISION         | 3       | FUTON [ S D Q ]   | No       |  |  |
| WASHER             | Yes     | BUNKS             | No       |  |  |
| DRYER              | Yes     | PORCH/DECK FURN   | Yes      |  |  |
| DISHWASHER         | Yes     | ROOF TOP DECK     | No       |  |  |
| MICROWAVE          | Yes     | OUTSIDE SHOWER    | Open     |  |  |
| AIR CONDITIONER    | Central | STORAGE ROOM      | No       |  |  |
| PETS PERMITTED     | No      | GARAGE/CARPORT    | Garage   |  |  |
| ELEVATOR           | No      | GRILL             | No       |  |  |
| COFFEE MKR.        | Pot     | OFFSTREET PARKING | 3        |  |  |
| EXCLUSIVE          |         | PHONE [B]         | No       |  |  |
| TWINS              | 4       | INTERNET ACCESS   | Wireless |  |  |
| DOUBLE BEDS        | 0       | DVD               | Yes      |  |  |
| QUEEN BEDS         | 2       | POOL              | No       |  |  |
| KING BEDS          | 0       | DOCK/BOAT SLIP    | No       |  |  |
| SOFA BED (TYPE)    | Queen   | CEILING FANS      | 5        |  |  |