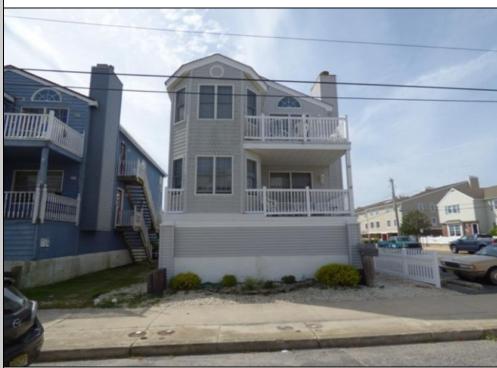

## 20 West 6th Street 2nd, Ocean City

| PROPERTY DETAILS   |         |                   |          |  |  |  |
|--------------------|---------|-------------------|----------|--|--|--|
| BEDROOMS           | 3       | BATHS             | 2        |  |  |  |
| OCCUPANCY          | 8       | VRDP \$           |          |  |  |  |
| PHONE DEP\$        | 0       | WEEKLY \$         | N/A      |  |  |  |
| CODE               | 20e     | TYPE              | Condo    |  |  |  |
| PROPERTY AMENITIES |         |                   |          |  |  |  |
| TELEVISION         | 4       | FUTON [ S D Q ]   |          |  |  |  |
| WASHER             | Yes     | BUNKS             |          |  |  |  |
| DRYER              | Yes     | PORCH/DECK FURN   | Yes      |  |  |  |
| DISHWASHER         | Yes     | ROOF TOP DECK     |          |  |  |  |
| MICROWAVE          | Yes     | OUTSIDE SHOWER    |          |  |  |  |
| AIR CONDITIONER    | Central | STORAGE ROOM      | Yes      |  |  |  |
| PETS PERMITTED     |         | GARAGE/CARPORT    | Carport  |  |  |  |
| ELEVATOR           |         | GRILL             |          |  |  |  |
| COFFEE MKR.        |         | OFFSTREET PARKING | 5        |  |  |  |
| EXCLUSIVE          |         | PHONE [B]         |          |  |  |  |
| TWINS              | 2       | INTERNET ACCESS   | Wireless |  |  |  |
| DOUBLE BEDS        |         | DVD               |          |  |  |  |
| QUEEN BEDS         | 1       | POOL              |          |  |  |  |
| KING BEDS          | 1       | DOCK/BOAT SLIP    |          |  |  |  |
| SOFA BED (TYPE)    | 1       | CEILING FANS      | 4        |  |  |  |