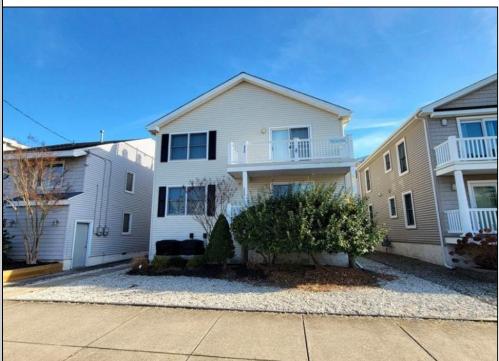

## 3523 Central Avenue 2nd Floor, Ocean City

| PROPERTY DETAILS   |            |                   |          |  |  |  |
|--------------------|------------|-------------------|----------|--|--|--|
| BEDROOMS           | 4          | BATHS             | 2        |  |  |  |
| OCCUPANCY          | 10         | VRDP \$           |          |  |  |  |
| PHONE DEP\$        | 0          | WEEKLY \$         | N/A      |  |  |  |
| CODE               | 1487b      | TYPE              | Condo    |  |  |  |
| PROPERTY AMENITIES |            |                   |          |  |  |  |
| TELEVISION         | 5          | FUTON [ S D Q ]   | No       |  |  |  |
| WASHER             | Yes        | BUNKS             | 2        |  |  |  |
| DRYER              | Yes        | PORCH/DECK FURN   | Yes      |  |  |  |
| DISHWASHER         | Yes        | ROOF TOP DECK     | Yes      |  |  |  |
| MICROWAVE          | Yes        | OUTSIDE SHOWER    | Enclosed |  |  |  |
| AIR CONDITIONER    | Central    | STORAGE ROOM      | No       |  |  |  |
| PETS PERMITTED     | No         | GARAGE/CARPORT    | Garage   |  |  |  |
| ELEVATOR           | No         | GRILL             | No       |  |  |  |
| COFFEE MKR.        | Keurig+Pot | OFFSTREET PARKING | 3        |  |  |  |
| EXCLUSIVE          | •          | PHONE [B]         | No       |  |  |  |
| TWINS              | 6          | INTERNET ACCESS   | Wireless |  |  |  |
| DOUBLE BEDS        | 0          | DVD               | Yes      |  |  |  |
| QUEEN BEDS         | 2          | POOL              | No       |  |  |  |
| KING BEDS          | 0          | DOCK/BOAT SLIP    | No       |  |  |  |
| SOFA BED (TYPE)    | 0          | CEILING FANS      | 5        |  |  |  |