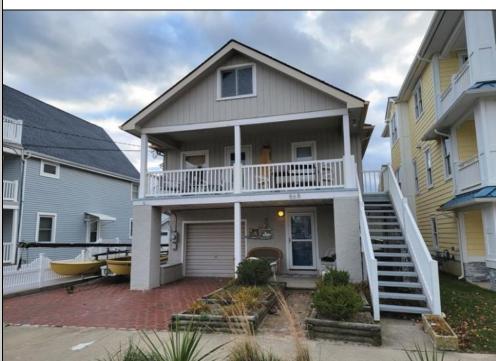

## 868 North Street 2nd Floor, Ocean City

| PROPERTY DETAILS   |       |                   |          |  |  |  |
|--------------------|-------|-------------------|----------|--|--|--|
| BEDROOMS           | 4     | BATHS             | 2        |  |  |  |
| OCCUPANCY          | 8     | VRDP \$           |          |  |  |  |
| PHONE DEP\$        | 0     | WEEKLY \$         | N/A      |  |  |  |
| CODE               | 1468c | TYPE              | Condo    |  |  |  |
| PROPERTY AMENITIES |       |                   |          |  |  |  |
| TELEVISION         | 2     | FUTON [ S D Q ]   | 0        |  |  |  |
| WASHER             | Yes   | BUNKS             | 2        |  |  |  |
| DRYER              | Yes   | PORCH/DECK FURN   | Yes      |  |  |  |
| DISHWASHER         | Yes   | ROOF TOP DECK     | No       |  |  |  |
| MICROWAVE          | Yes   | OUTSIDE SHOWER    | Shared   |  |  |  |
| AIR CONDITIONER    | 5     | STORAGE ROOM      | No       |  |  |  |
| PETS PERMITTED     | Yes   | GARAGE/CARPORT    | Shared   |  |  |  |
| ELEVATOR           | No    | GRILL             | Yes      |  |  |  |
| COFFEE MKR.        | Yes   | OFFSTREET PARKING | Yes      |  |  |  |
| EXCLUSIVE          |       | PHONE [B]         | No       |  |  |  |
| TWINS              | 4     | INTERNET ACCESS   | Wireless |  |  |  |
| DOUBLE BEDS        | 1     | DVD               |          |  |  |  |
| QUEEN BEDS         | 2     | POOL              | No       |  |  |  |
| KING BEDS          | 0     | DOCK/BOAT SLIP    | No       |  |  |  |
| SOFA BED (TYPE)    | 0     | CEILING FANS      | 5        |  |  |  |