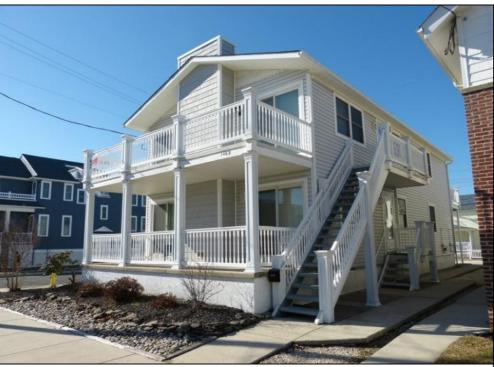

## 1462 Asbury Avenue 2nd Floor, Ocean City

| PROPERTY DETAILS   |            |                   |          |  |  |
|--------------------|------------|-------------------|----------|--|--|
| BEDROOMS           | 3          | BATHS             | 2        |  |  |
| OCCUPANCY          | 8          | VRDP \$           |          |  |  |
| PHONE DEP\$        | 0          | WEEKLY \$         | N/A      |  |  |
| CODE               | 1462       | TYPE              | Condo    |  |  |
| PROPERTY AMENITIES |            |                   |          |  |  |
| TELEVISION         | 4          | FUTON [SDQ]       | 0        |  |  |
| WASHER             | Yes        | BUNKS             | 0        |  |  |
| DRYER              | Yes        | PORCH/DECK FURN   | Yes      |  |  |
| DISHWASHER         | Yes        | ROOF TOP DECK     | No       |  |  |
| MICROWAVE          | Yes        | OUTSIDE SHOWER    | Open     |  |  |
| AIR CONDITIONER    | Central    | STORAGE ROOM      | Yes      |  |  |
| PETS PERMITTED     | No         | GARAGE/CARPORT    | No       |  |  |
| ELEVATOR           | No         | GRILL             | Propane  |  |  |
| COFFEE MKR.        | Keurig+Pot | OFFSTREET PARKING | 2        |  |  |
| EXCLUSIVE          |            | PHONE [B]         | No       |  |  |
| TWINS              | 2          | INTERNET ACCESS   | Wireless |  |  |
| DOUBLE BEDS        | 0          | DVD               |          |  |  |
| QUEEN BEDS         | 3          | POOL              | No       |  |  |
| KING BEDS          | 0          | DOCK/BOAT SLIP    | No       |  |  |
| SOFA BED (TYPE)    | 0          | CEILING FANS      | 3        |  |  |
|                    |            |                   |          |  |  |