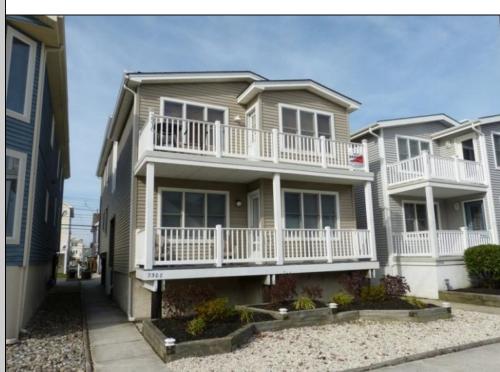

## 2310 Asbury Avenue 2nd Floor, Ocean City

| PROPERTY DETAILS   |         |                   |          |  |  |
|--------------------|---------|-------------------|----------|--|--|
| BEDROOMS           | 3       | BATHS             | 2.0      |  |  |
| OCCUPANCY          | 8       | VRDP \$           |          |  |  |
| PHONE DEP\$        | 0       | WEEKLY \$         | N/A      |  |  |
| CODE               | 145c    | TYPE              | Condo    |  |  |
| PROPERTY AMENITIES |         |                   |          |  |  |
| TELEVISION         | 4       | FUTON [ S D Q ]   | No       |  |  |
| WASHER             | Yes     | BUNKS             | No       |  |  |
| DRYER              | Yes     | PORCH/DECK FURN   | Yes      |  |  |
| DISHWASHER         | Yes     | ROOF TOP DECK     | No       |  |  |
| MICROWAVE          | Yes     | OUTSIDE SHOWER    | Enclosed |  |  |
| AIR CONDITIONER    | Central | STORAGE ROOM      | Yes      |  |  |
| PETS PERMITTED     | No      | GARAGE/CARPORT    | Carport  |  |  |
| ELEVATOR           | No      | GRILL             | Gas      |  |  |
| COFFEE MKR.        | Pot     | OFFSTREET PARKING | 2        |  |  |
| EXCLUSIVE          |         | PHONE [B]         | No       |  |  |
| TWINS              | 2       | INTERNET ACCESS   | Wireless |  |  |
| DOUBLE BEDS        | 0       | DVD               | Yes      |  |  |
| QUEEN BEDS         | 1       | POOL              | No       |  |  |
| KING BEDS          | 1       | DOCK/BOAT SLIP    | No       |  |  |
| SOFA BED (TYPE)    | d       | CEILING FANS      | 4        |  |  |
|                    |         |                   |          |  |  |