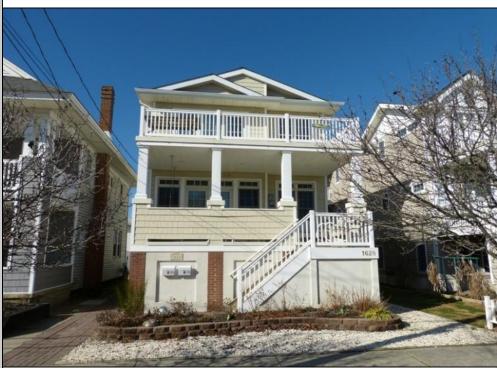

## 1628 Wesley Ave. 2nd, Ocean City

| PROPERTY DETAILS   |         |                   |          |  |  |
|--------------------|---------|-------------------|----------|--|--|
| BEDROOMS           | 4       | BATHS             | 2.0      |  |  |
| OCCUPANCY          | 10      | VRDP \$           |          |  |  |
| PHONE DEP\$        | 0       | WEEKLY \$         | N/A      |  |  |
| CODE               | 1457a   | TYPE              | Condo    |  |  |
| PROPERTY AMENITIES |         |                   |          |  |  |
| TELEVISION         | 3       | FUTON [ S D Q ]   |          |  |  |
| WASHER             | Yes     | BUNKS             | Yes      |  |  |
| DRYER              | Yes     | PORCH/DECK FURN   | Yes      |  |  |
| DISHWASHER         | Yes     | ROOF TOP DECK     | Shared   |  |  |
| MICROWAVE          | Yes     | OUTSIDE SHOWER    | Yes      |  |  |
| AIR CONDITIONER    | Central | STORAGE ROOM      | Yes      |  |  |
| PETS PERMITTED     | No      | GARAGE/CARPORT    | Garage   |  |  |
| ELEVATOR           | Yes     | GRILL             | Yes      |  |  |
| COFFEE MKR.        | Pot     | OFFSTREET PARKING | Yes      |  |  |
| EXCLUSIVE          |         | PHONE [B]         |          |  |  |
| TWINS              | 0       | INTERNET ACCESS   | Wireless |  |  |
| DOUBLE BEDS        | 1       | DVD               |          |  |  |
| QUEEN BEDS         | 2       | POOL              |          |  |  |
| KING BEDS          | 1       | DOCK/BOAT SLIP    |          |  |  |
| SOFA BED (TYPE)    | Queen   | CEILING FANS      | 5        |  |  |