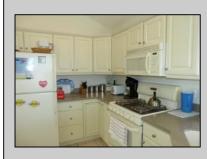

## 1628 Wesley Ave. 2nd, Ocean City

| PROPERTY DETAILS   |         |                   |          |  |  |
|--------------------|---------|-------------------|----------|--|--|
| BEDROOMS           | 4       | BATHS             | 2.0      |  |  |
| OCCUPANCY          | 10      | VRDP \$           |          |  |  |
| PHONE DEP\$        | 0       | WEEKLY \$         | N/A      |  |  |
| CODE               | 1457a   | TYPE              | Condo    |  |  |
| PROPERTY AMENITIES |         |                   |          |  |  |
| TELEVISION         | 3       | FUTON [ S D Q ]   |          |  |  |
| WASHER             | Yes     | BUNKS             | Yes      |  |  |
| DRYER              | Yes     | PORCH/DECK FURN   | Yes      |  |  |
| DISHWASHER         | Yes     | ROOF TOP DECK     | Shared   |  |  |
| MICROWAVE          | Yes     | OUTSIDE SHOWER    | Yes      |  |  |
| AIR CONDITIONER    | Central | STORAGE ROOM      | Yes      |  |  |
| PETS PERMITTED     | No      | GARAGE/CARPORT    | Garage   |  |  |
| ELEVATOR           | Yes     | GRILL             | Yes      |  |  |
| COFFEE MKR.        | Pot     | OFFSTREET PARKING | Yes      |  |  |
| EXCLUSIVE          |         | PHONE [B]         |          |  |  |
| TWINS              | 0       | INTERNET ACCESS   | Wireless |  |  |
| DOUBLE BEDS        | 1       | DVD               |          |  |  |
| QUEEN BEDS         | 2       | POOL              |          |  |  |
| KING BEDS          | 1       | DOCK/BOAT SLIP    |          |  |  |
| SOFA BED (TYPE)    | Queen   | CEILING FANS      | 5        |  |  |