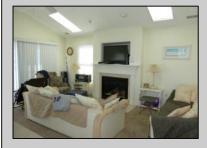

## 1628 Wesley Ave. 2nd, Ocean City

| PROPERTY DETAILS   |         |                   |          |  |  |
|--------------------|---------|-------------------|----------|--|--|
| BEDROOMS           | 4       | BATHS             | 2.0      |  |  |
| OCCUPANCY          | 10      | VRDP \$           |          |  |  |
| PHONE DEP\$        | 0       | WEEKLY \$         | N/A      |  |  |
| CODE               | 1457a   | TYPE              | Condo    |  |  |
| PROPERTY AMENITIES |         |                   |          |  |  |
| TELEVISION         | 3       | FUTON [ S D Q ]   |          |  |  |
| WASHER             | Yes     | BUNKS             | Yes      |  |  |
| DRYER              | Yes     | PORCH/DECK FURN   | Yes      |  |  |
| DISHWASHER         | Yes     | ROOF TOP DECK     | Shared   |  |  |
| MICROWAVE          | Yes     | OUTSIDE SHOWER    | Yes      |  |  |
| AIR CONDITIONER    | Central | STORAGE ROOM      | Yes      |  |  |
| PETS PERMITTED     | No      | GARAGE/CARPORT    | Garage   |  |  |
| ELEVATOR           | Yes     | GRILL             | Yes      |  |  |
| COFFEE MKR.        | Pot     | OFFSTREET PARKING | Yes      |  |  |
| EXCLUSIVE          |         | PHONE [B]         |          |  |  |
| TWINS              | 0       | INTERNET ACCESS   | Wireless |  |  |
| DOUBLE BEDS        | 1       | DVD               |          |  |  |
| QUEEN BEDS         | 2       | POOL              |          |  |  |
| KING BEDS          | 1       | DOCK/BOAT SLIP    |          |  |  |
| SOFA BED (TYPE)    | Queen   | CEILING FANS      | 5        |  |  |