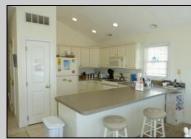

## 1628 Wesley Ave. 2nd, Ocean City

| PROPERTY DETAILS   |         |                   |          |  |  |
|--------------------|---------|-------------------|----------|--|--|
| BEDROOMS           | 4       | BATHS             | 2.0      |  |  |
| OCCUPANCY          | 10      | VRDP \$           |          |  |  |
| PHONE DEP\$        | 0       | WEEKLY \$         | N/A      |  |  |
| CODE               | 1457a   | TYPE              | Condo    |  |  |
| PROPERTY AMENITIES |         |                   |          |  |  |
| TELEVISION         | 3       | FUTON [ S D Q ]   |          |  |  |
| WASHER             | Yes     | BUNKS             | Yes      |  |  |
| DRYER              | Yes     | PORCH/DECK FURN   | Yes      |  |  |
| DISHWASHER         | Yes     | ROOF TOP DECK     | Shared   |  |  |
| MICROWAVE          | Yes     | OUTSIDE SHOWER    | Yes      |  |  |
| AIR CONDITIONER    | Central | STORAGE ROOM      | Yes      |  |  |
| PETS PERMITTED     | No      | GARAGE/CARPORT    | Garage   |  |  |
| ELEVATOR           | Yes     | GRILL             | Yes      |  |  |
| COFFEE MKR.        | Pot     | OFFSTREET PARKING | Yes      |  |  |
| EXCLUSIVE          |         | PHONE [B]         |          |  |  |
| TWINS              | 0       | INTERNET ACCESS   | Wireless |  |  |
| DOUBLE BEDS        | 1       | DVD               |          |  |  |
| QUEEN BEDS         | 2       | POOL              |          |  |  |
| KING BEDS          | 1       | DOCK/BOAT SLIP    |          |  |  |
| SOFA BED (TYPE)    | Queen   | CEILING FANS      | 5        |  |  |