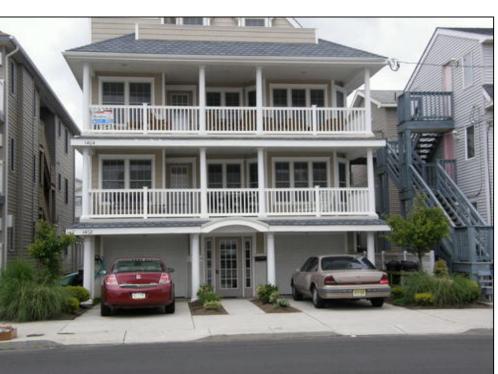

## 1402 Ocean Avenue 1st, Ocean City

| PROPERTY DETAILS   |         |                   |          |  |  |
|--------------------|---------|-------------------|----------|--|--|
| BEDROOMS           | 4       | BATHS             | 2.5      |  |  |
| OCCUPANCY          | 11      | VRDP \$           |          |  |  |
| PHONE DEP\$        | 0       | WEEKLY \$         | N/A      |  |  |
| CODE               | 145     | TYPE              | Condo    |  |  |
| PROPERTY AMENITIES |         |                   |          |  |  |
| TELEVISION         | 5       | FUTON [ S D Q ]   | No       |  |  |
| WASHER             | Yes     | BUNKS             | Yes      |  |  |
| DRYER              | Yes     | PORCH/DECK FURN   | Yes      |  |  |
| DISHWASHER         | Yes     | ROOF TOP DECK     | No       |  |  |
| MICROWAVE          | Yes     | OUTSIDE SHOWER    | Enclosed |  |  |
| AIR CONDITIONER    | Central | STORAGE ROOM      | No       |  |  |
| PETS PERMITTED     | No      | GARAGE/CARPORT    | Garage   |  |  |
| ELEVATOR           | No      | GRILL             | No       |  |  |
| COFFEE MKR.        | Keurig  | OFFSTREET PARKING | Yes      |  |  |
| EXCLUSIVE          |         | PHONE [B]         | No       |  |  |
| TWINS              | 3       | INTERNET ACCESS   | Wireless |  |  |
| DOUBLE BEDS        | 2       | DVD               | Yes      |  |  |
| QUEEN BEDS         | 1       | POOL              | No       |  |  |
| KING BEDS          | 1       | DOCK/BOAT SLIP    | No       |  |  |
| SOFA BED (TYPE)    | No      | CEILING FANS      | 3        |  |  |
|                    |         |                   |          |  |  |