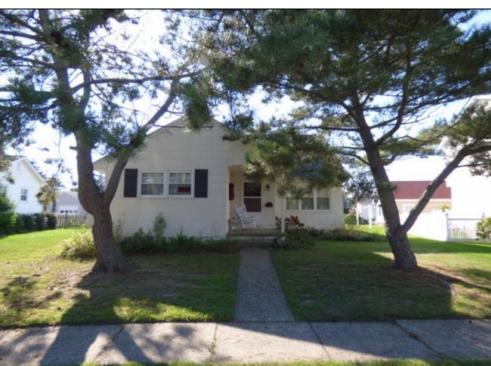

## 140 Brigantine Drive single, Ocean City

| PROPERTY DETAILS   |        |                   |          |  |  |
|--------------------|--------|-------------------|----------|--|--|
| BEDROOMS           | 5      | BATHS             | 2        |  |  |
| OCCUPANCY          | 10     | VRDP \$           |          |  |  |
| PHONE DEP\$        | 0      | WEEKLY \$         | N/A      |  |  |
| CODE               | 140e   | TYPE              |          |  |  |
| PROPERTY AMENITIES |        |                   |          |  |  |
| TELEVISION         | 3      | FUTON [SDQ]       | Single   |  |  |
| WASHER             | Yes    | BUNKS             | Yes      |  |  |
| DRYER              | Yes    | PORCH/DECK FURN   | Yes      |  |  |
| DISHWASHER         | Yes    | ROOF TOP DECK     |          |  |  |
| MICROWAVE          | Yes    | OUTSIDE SHOWER    | Yes      |  |  |
| AIR CONDITIONER    | Window | STORAGE ROOM      |          |  |  |
| PETS PERMITTED     | Yes    | GARAGE/CARPORT    |          |  |  |
| ELEVATOR           |        | GRILL             | Yes      |  |  |
| COFFEE MKR.        | Pot    | OFFSTREET PARKING | Yes      |  |  |
| EXCLUSIVE          |        | PHONE [B]         |          |  |  |
| TWINS              | 2      | INTERNET ACCESS   | Wireless |  |  |
| DOUBLE BEDS        | 0      | DVD               |          |  |  |
| QUEEN BEDS         | 3      | POOL              |          |  |  |
| KING BEDS          | 0      | DOCK/BOAT SLIP    | No       |  |  |
| SOFA BED (TYPE)    | 0      | CEILING FANS      | 1        |  |  |
| , ,                |        |                   |          |  |  |