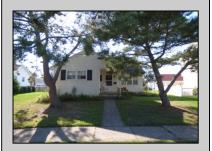

## 140 Brigantine Drive single, Ocean City

| PROPERTY DETAILS   |        |                   |          |  |  |
|--------------------|--------|-------------------|----------|--|--|
| BEDROOMS           | 5      | BATHS             | 2        |  |  |
| OCCUPANCY          | 10     | VRDP \$           |          |  |  |
| PHONE DEP\$        | 0      | WEEKLY \$         | N/A      |  |  |
| CODE               | 140e   | TYPE              |          |  |  |
| PROPERTY AMENITIES |        |                   |          |  |  |
| TELEVISION         | 3      | FUTON [SDQ]       | Single   |  |  |
| WASHER             | Yes    | BUNKS             | Yes      |  |  |
| DRYER              | Yes    | PORCH/DECK FURN   | Yes      |  |  |
| DISHWASHER         | Yes    | ROOF TOP DECK     |          |  |  |
| MICROWAVE          | Yes    | OUTSIDE SHOWER    | Yes      |  |  |
| AIR CONDITIONER    | Window | STORAGE ROOM      |          |  |  |
| PETS PERMITTED     | Yes    | GARAGE/CARPORT    |          |  |  |
| ELEVATOR           |        | GRILL             | Yes      |  |  |
| COFFEE MKR.        | Pot    | OFFSTREET PARKING | Yes      |  |  |
| EXCLUSIVE          |        | PHONE [B]         |          |  |  |
| TWINS              | 2      | INTERNET ACCESS   | Wireless |  |  |
| DOUBLE BEDS        | 0      | DVD               |          |  |  |
| QUEEN BEDS         | 3      | POOL              |          |  |  |
| KING BEDS          | 0      | DOCK/BOAT SLIP    | No       |  |  |
| SOFA BED (TYPE)    | 0      | CEILING FANS      | 1        |  |  |
| , ,                |        |                   |          |  |  |