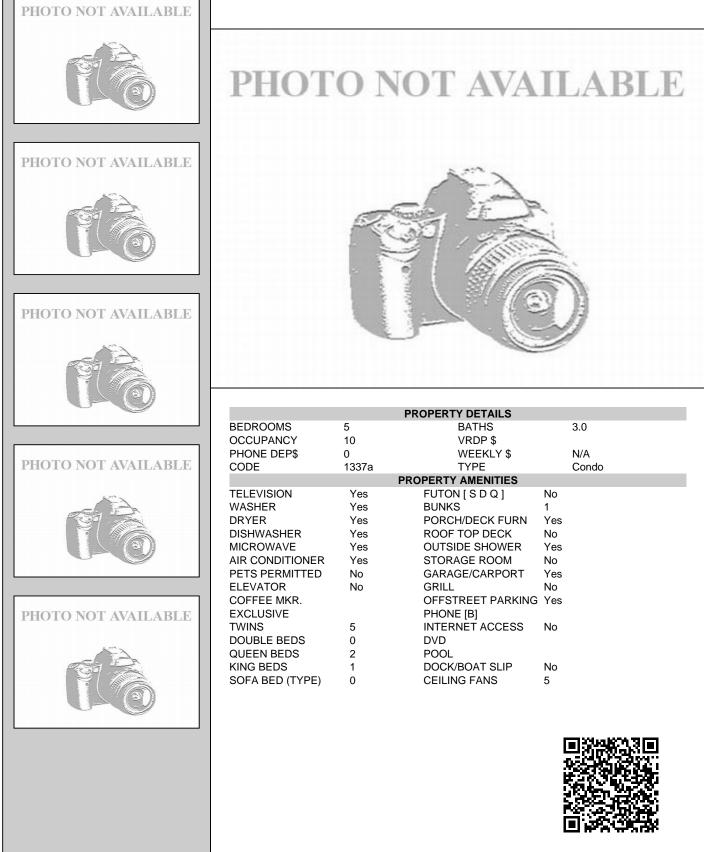

## WEEKLY RENTALS for 1701 Wesley Ave. (1337a), 1st Floor, Ocean City

| WEEK     | DATE BEGIN                             | AMOUNT         |
|----------|----------------------------------------|----------------|
| 1        | January 06, 2024                       | N/A            |
| 2        | January 13, 2024                       | N/A            |
| 3        | January 20, 2024                       | N/A            |
| 4        | January 27, 2024                       | N/A            |
| 5        | February 03, 2024                      | N/A            |
| 6        | February 10, 2024                      | N/A            |
| 7        | February 17, 2024                      | N/A            |
| 8        | February 24, 2024                      | N/A            |
| 9        | March 02, 2024                         | N/A            |
| 10       | March 09, 2024                         | N/A            |
| 11       | March 16, 2024                         | N/A            |
| 12       | March 23, 2024                         | N/A            |
| 13       | March 30, 2024                         | N/A            |
| 14       | April 06, 2024                         | N/A            |
| 15       | April 13, 2024                         | N/A            |
| 16       | April 20, 2024                         | N/A            |
| 17       | April 27, 2024                         | N/A            |
| 18       | May 04, 2024                           | N/A            |
| 19       | May 11, 2024                           | N/A            |
| 20       | May 18, 2024                           | N/A            |
| 21       | May 25, 2024                           | N/A            |
| 22       | June 01, 2024                          | N/A            |
| 23       | June 08, 2024                          | N/A            |
| 24       | June 15, 2024                          | N/A            |
| 25       | June 22, 2024                          | N/A            |
| 26       | June 29, 2024                          | N/A            |
| 27       | July 06, 2024                          | N/A            |
| 28       | July 13, 2024                          | N/A            |
| 29       | July 20, 2024                          | N/A            |
| 30       | July 27, 2024                          | N/A            |
| 31       | August 03, 2024                        | N/A            |
| 32       | August 10, 2024                        | N/A            |
| 33       | August 17, 2024                        | N/A            |
| 34       | August 24, 2024                        | N/A            |
| 35       | August 31, 2024                        | N/A            |
| 36<br>37 | September 07, 2024                     | N/A<br>N/A     |
| 38       | September 14, 2024                     | N/A<br>N/A     |
|          | September 21, 2024                     | N/A<br>N/A     |
| 39<br>40 | September 28, 2024<br>October 05, 2024 | N/A<br>N/A     |
| 40<br>41 |                                        | N/A<br>N/A     |
| 41<br>42 | October 12, 2024<br>October 19, 2024   | N/A<br>N/A     |
| 42       | October 19, 2024<br>October 26, 2024   | N/A<br>N/A     |
| 43       | November 02, 2024                      | N/A<br>N/A     |
| 44<br>45 | November 09, 2024                      | N/A<br>N/A     |
| 45<br>46 | November 16, 2024                      | N/A<br>N/A     |
| 40<br>47 | November 23, 2024                      | N/A<br>N/A     |
| 47<br>48 | November 30, 2024                      | N/A<br>N/A     |
| 48<br>49 | December 07, 2024                      | N/A<br>N/A     |
| 49<br>50 | December 07, 2024<br>December 14, 2024 | N/A<br>N/A     |
| 50<br>51 | December 14, 2024<br>December 21, 2024 | N/A<br>N/A     |
| 52       | December 21, 2024<br>December 28, 2024 | N/A<br>N/A     |
| 52       | December 20, 2024                      | IN/ <i>F</i> 1 |
|          |                                        |                |